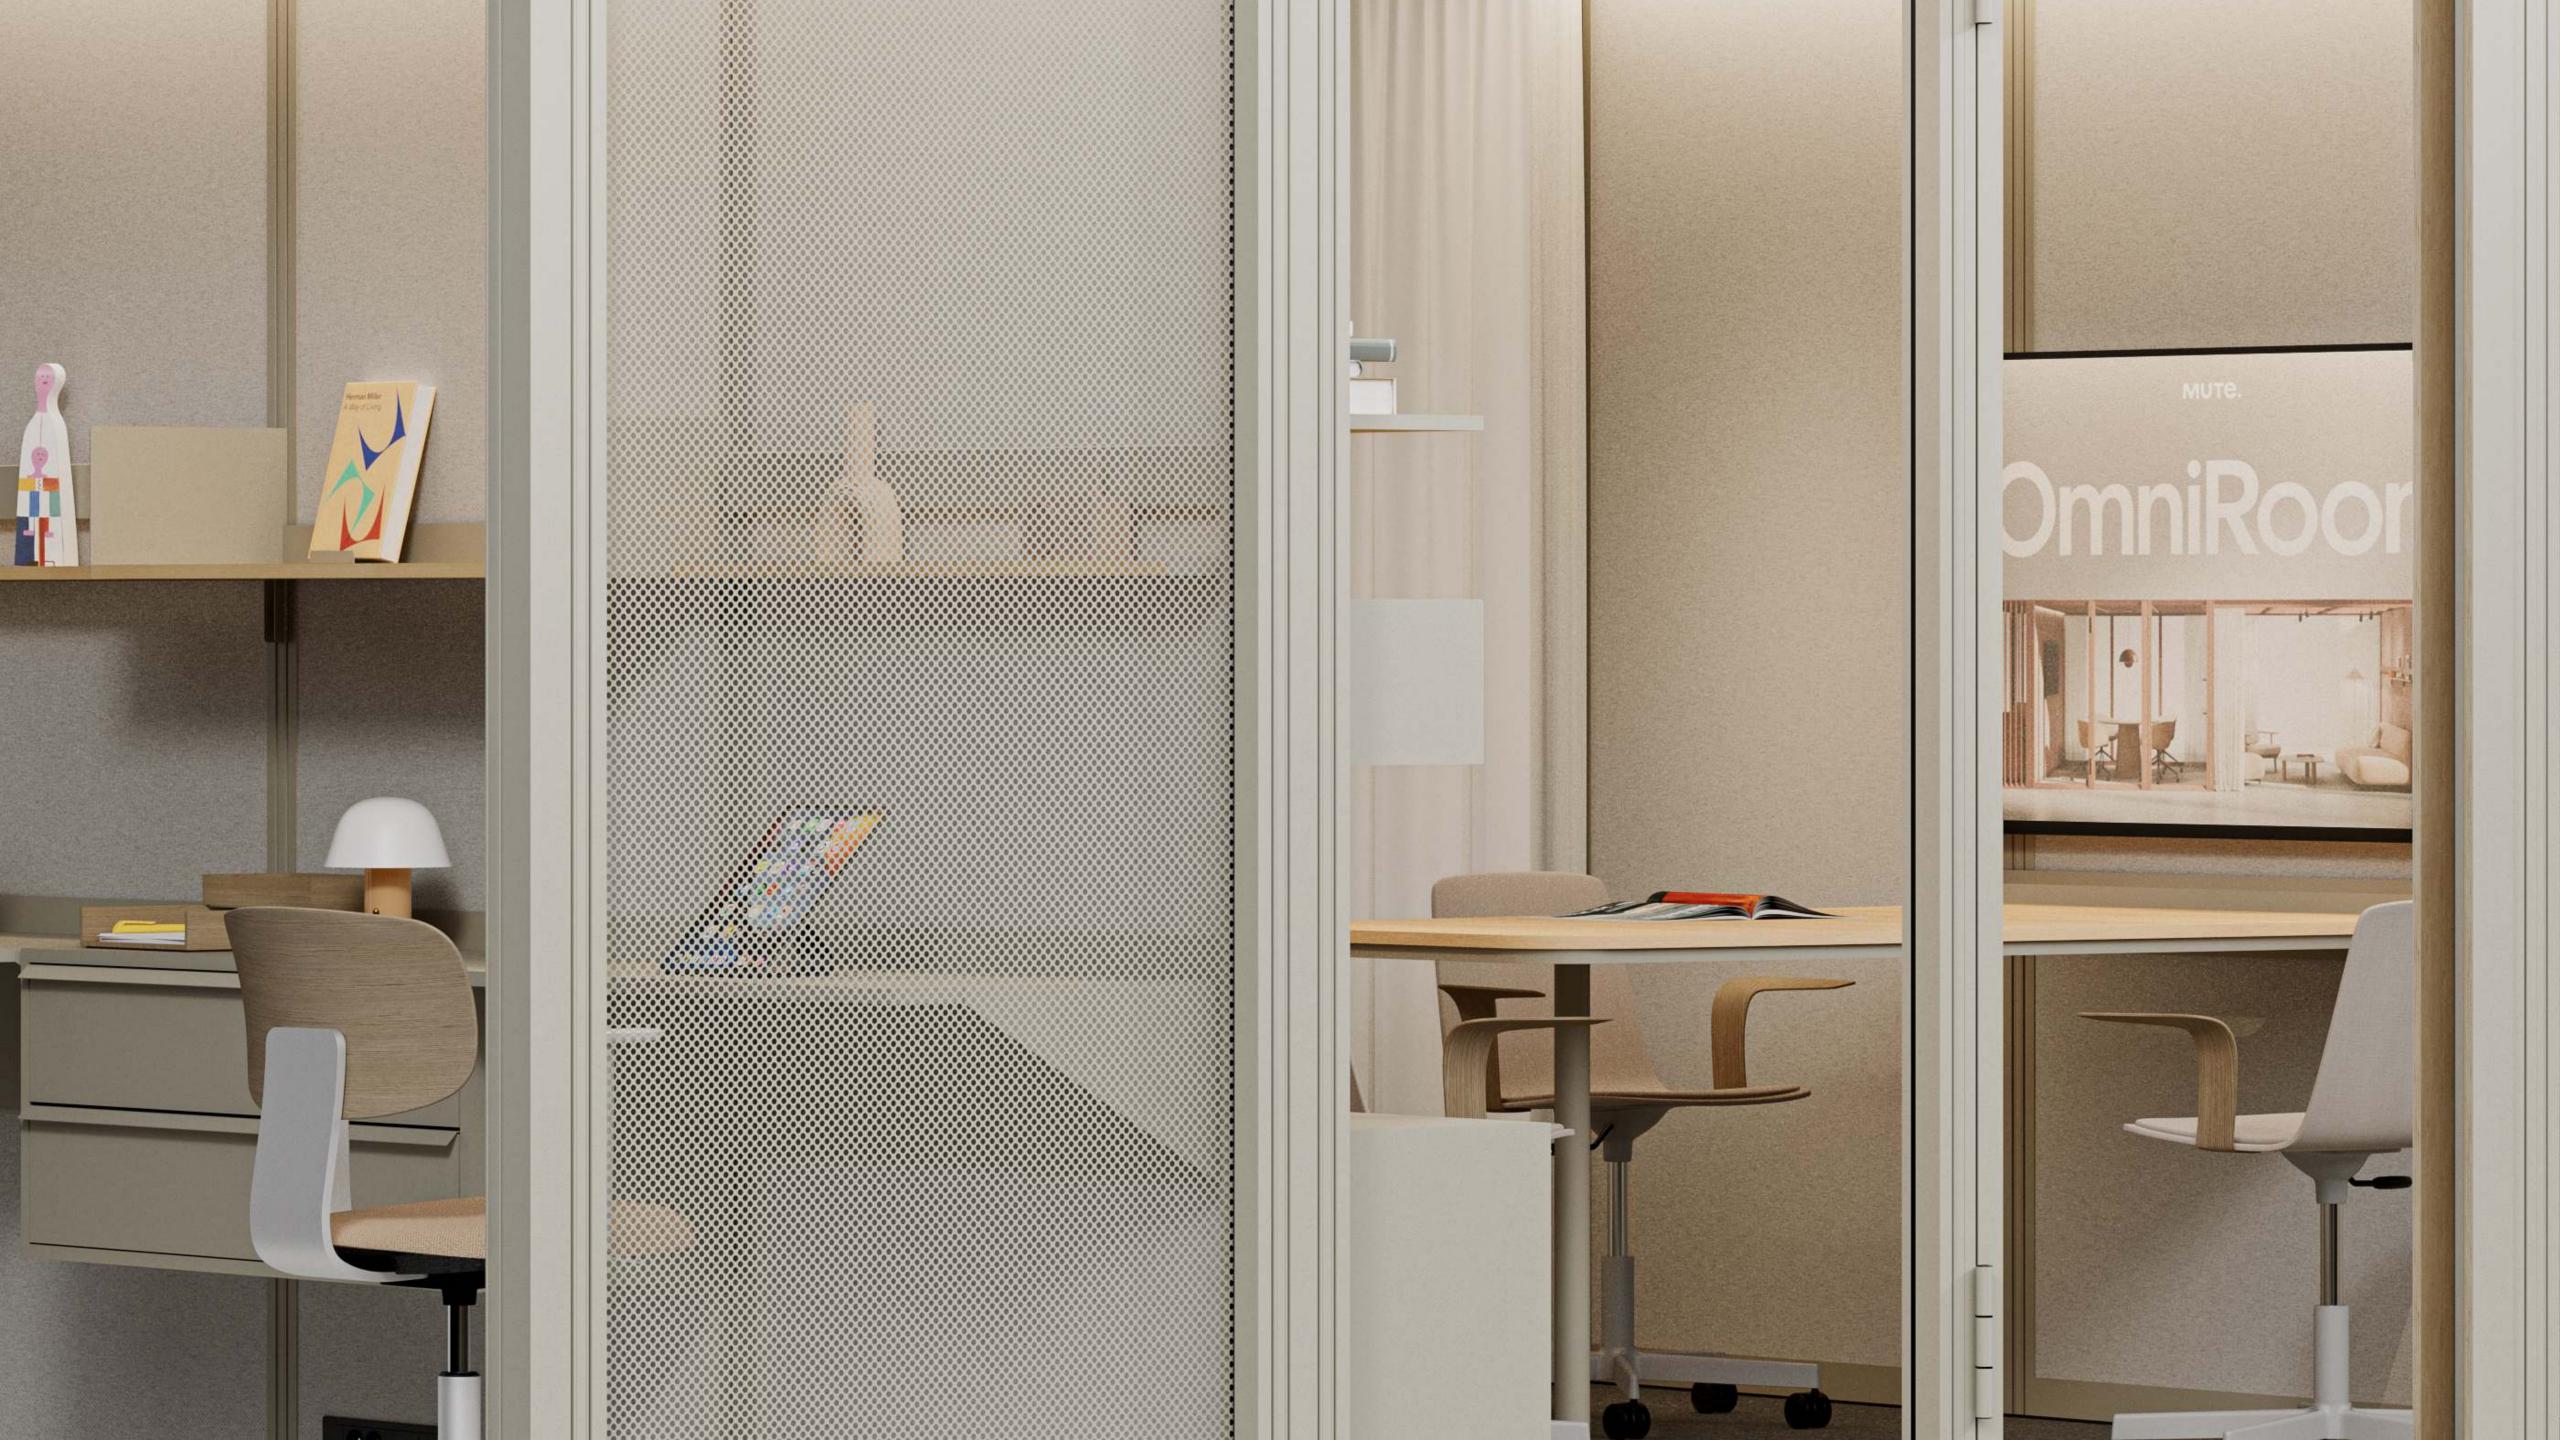

# The room for every office task

Choose from 100+ ready-to-use rooms of different functions and sizes. Designed by architects. Based on real office floorplans.

### Meet

32 ready-to-use meeting spaces with wall-mounted shelves and cabinets

## Work

23 ready-to-use workstations for sitting and standing; personal spaces or hot desks