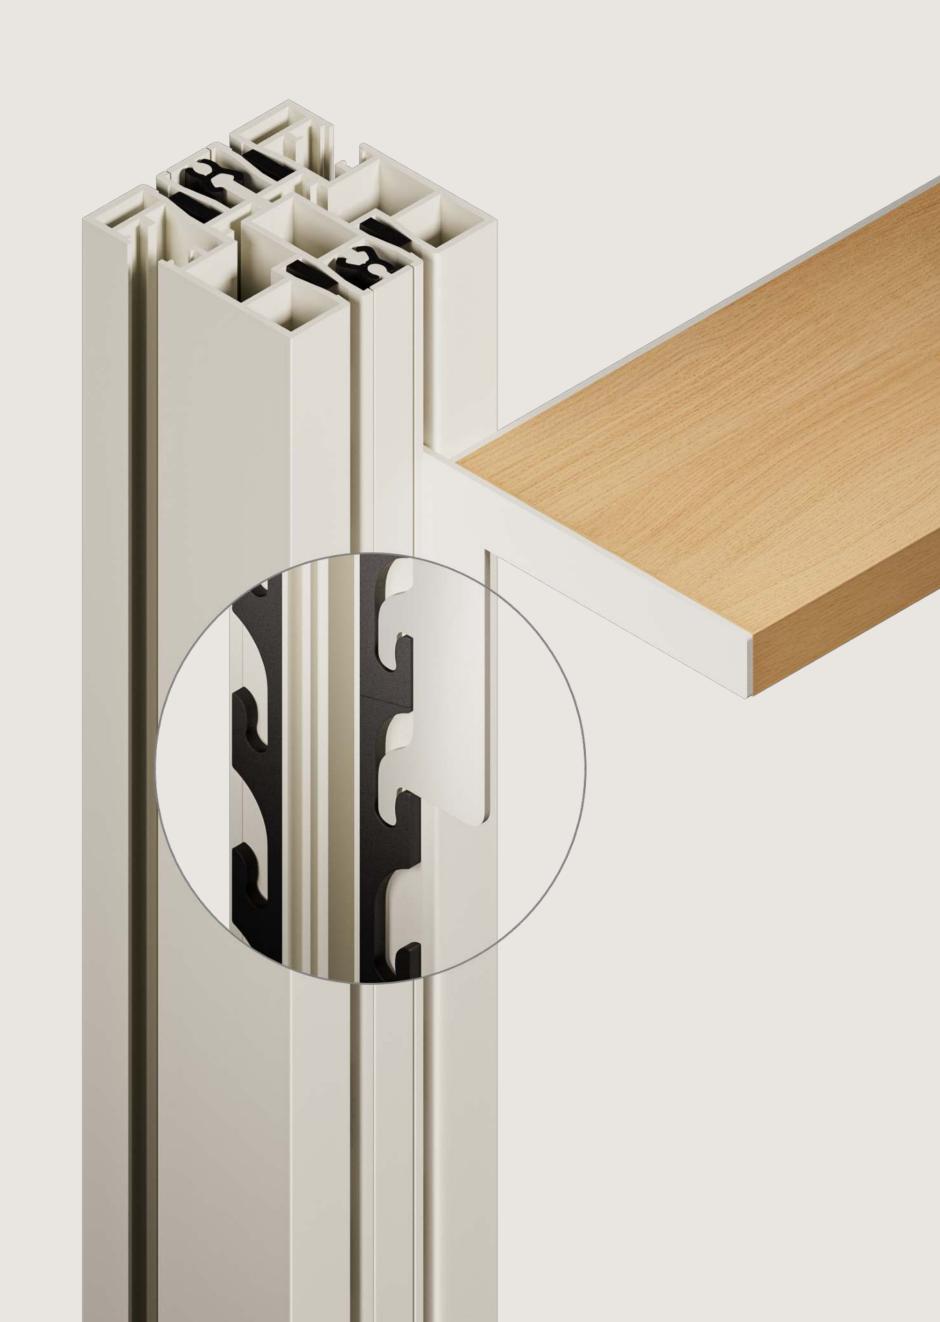

### No-tool assembly

Save time and money by assembling even the big structures in just a few hours with a patent no-tool wall-linking system.

### Quick arrangement

Add wall-mounted furniture to any wall and at any height for your team's needs and comfort.

## Wall-mounted system of furniture

Every element can be hung on any wall and at any height for unprecedented accessibility and simplicity.