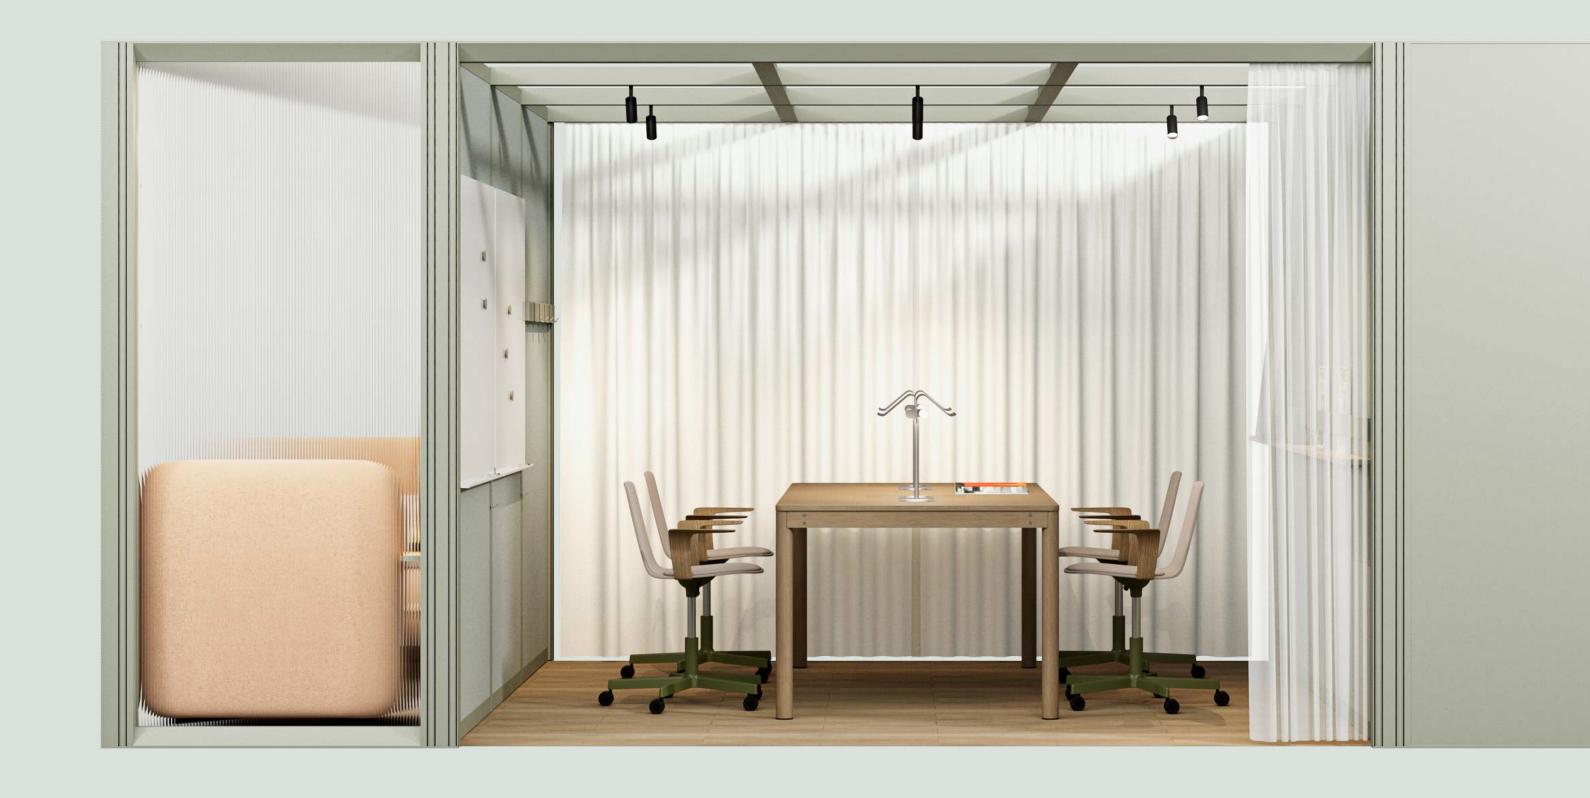

## Work

23 ready-to-use workstations for sitting and standing; personal spaces or hot desks

## Wall-mounted system of furniture

Every element can be hung on any wall and at any height for unprecedented accessibility and simplicity.