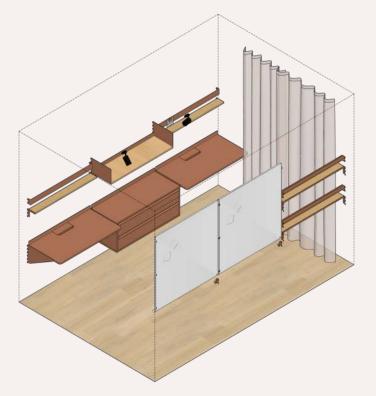

## OmniRoom Furniture Set

**Shelves** Cabinets Desks & displays

## Wall-mounted system of furniture

Every element can be hung on any wall and at any height for unprecedented accessibility and simplicity.

### No-tool assembly

Save time and money by assembling even the big structures in just a few hours with a patent no-tool wall-linking system.