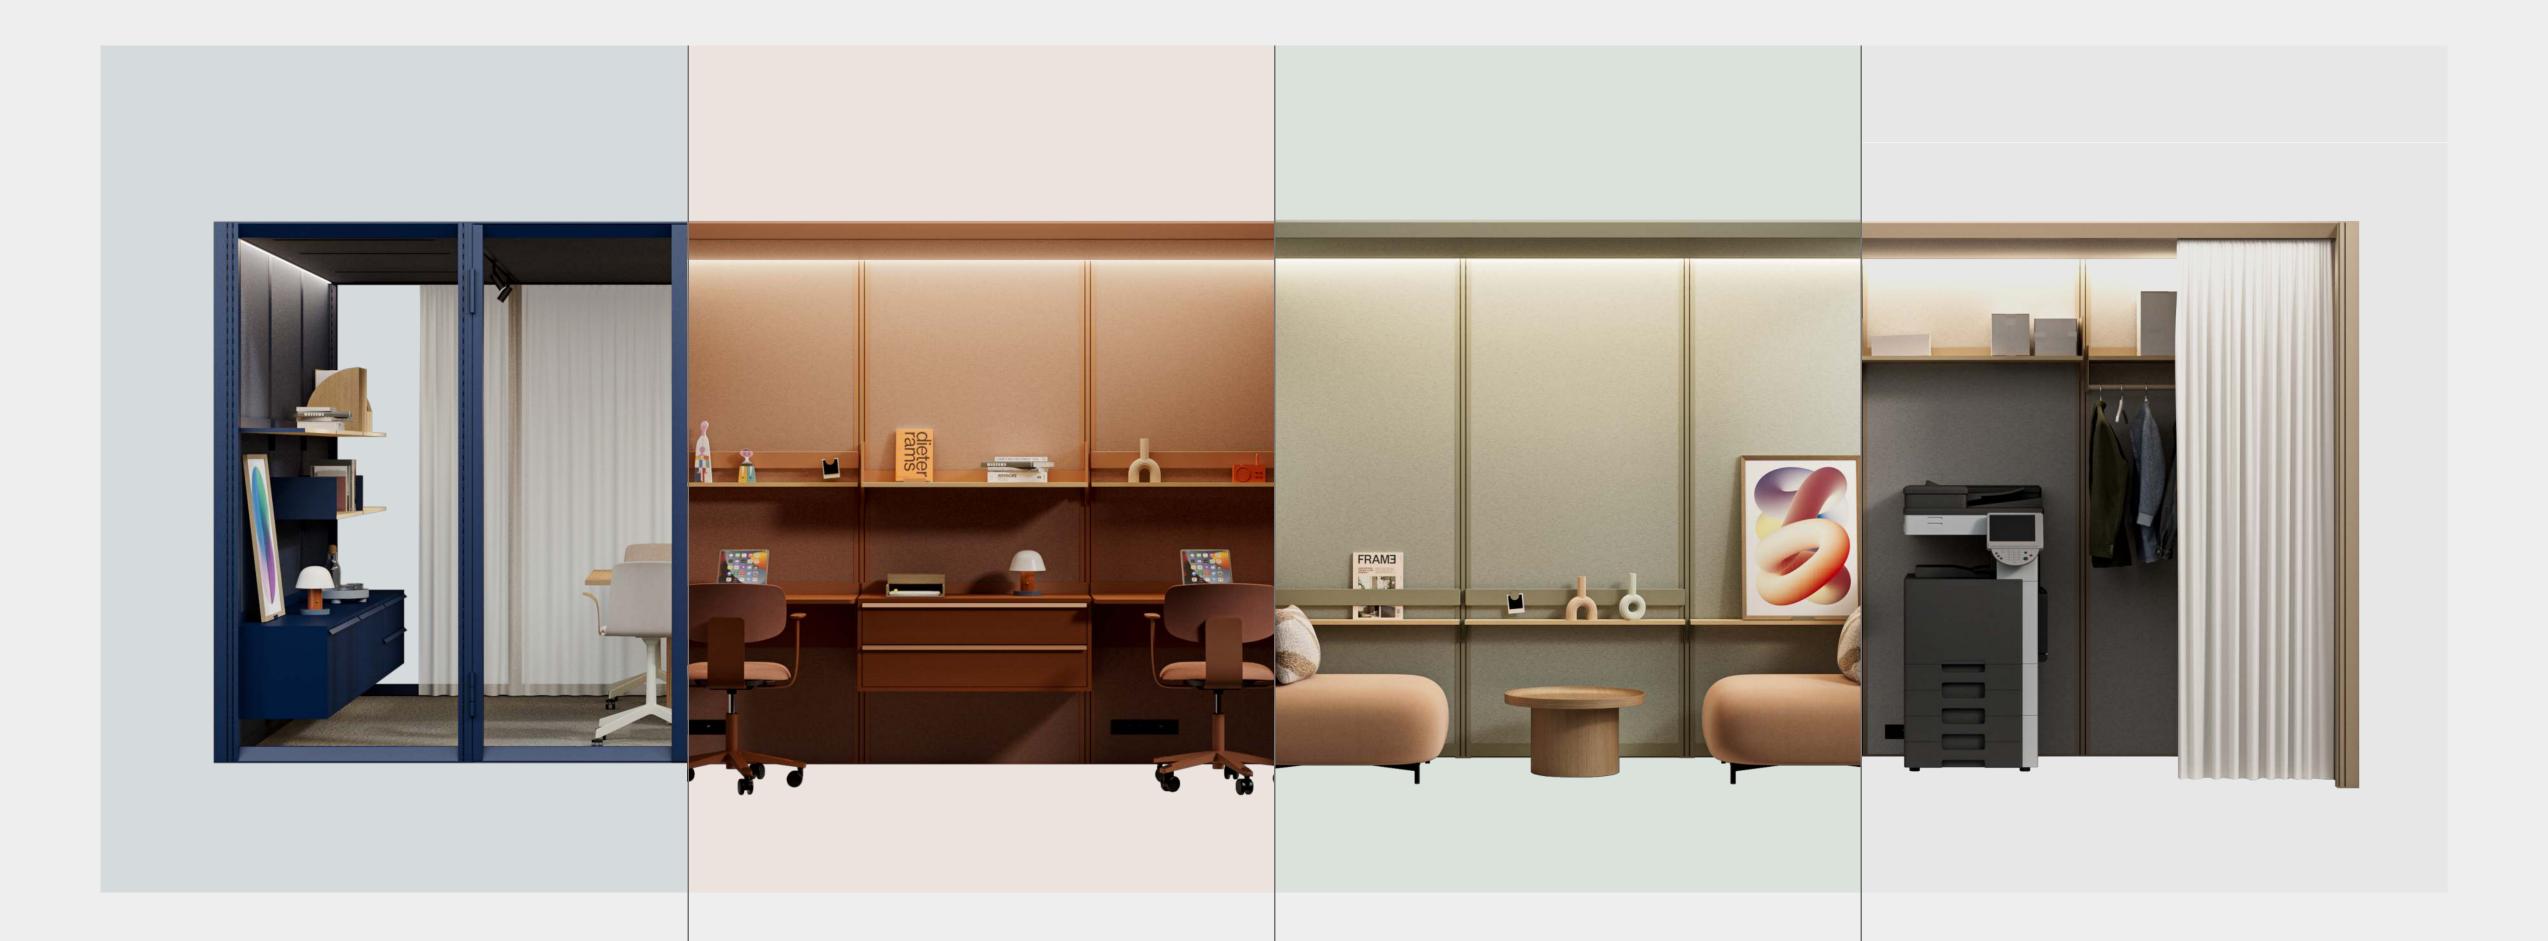

# The room for every office task

Choose from 100+ ready-to-use rooms of different functions and sizes. Designed by architects. Based on real office floorplans.

### Meet

32 ready-to-use meeting spaces with wall-mounted shelves and cabinets

## Work

23 ready-to-use workstations for sitting and standing; personal spaces or hot desks

## Lounge

16 configurations for chill out areas that prioritize comfort and relaxation

## Support

6 complementary rooms, essential to office management, incl. cloakroom and copy point

Complete room

Work 2x3 p2.v1.C

1. Construction

2. System furniture and accessories

3. Third party fit-out