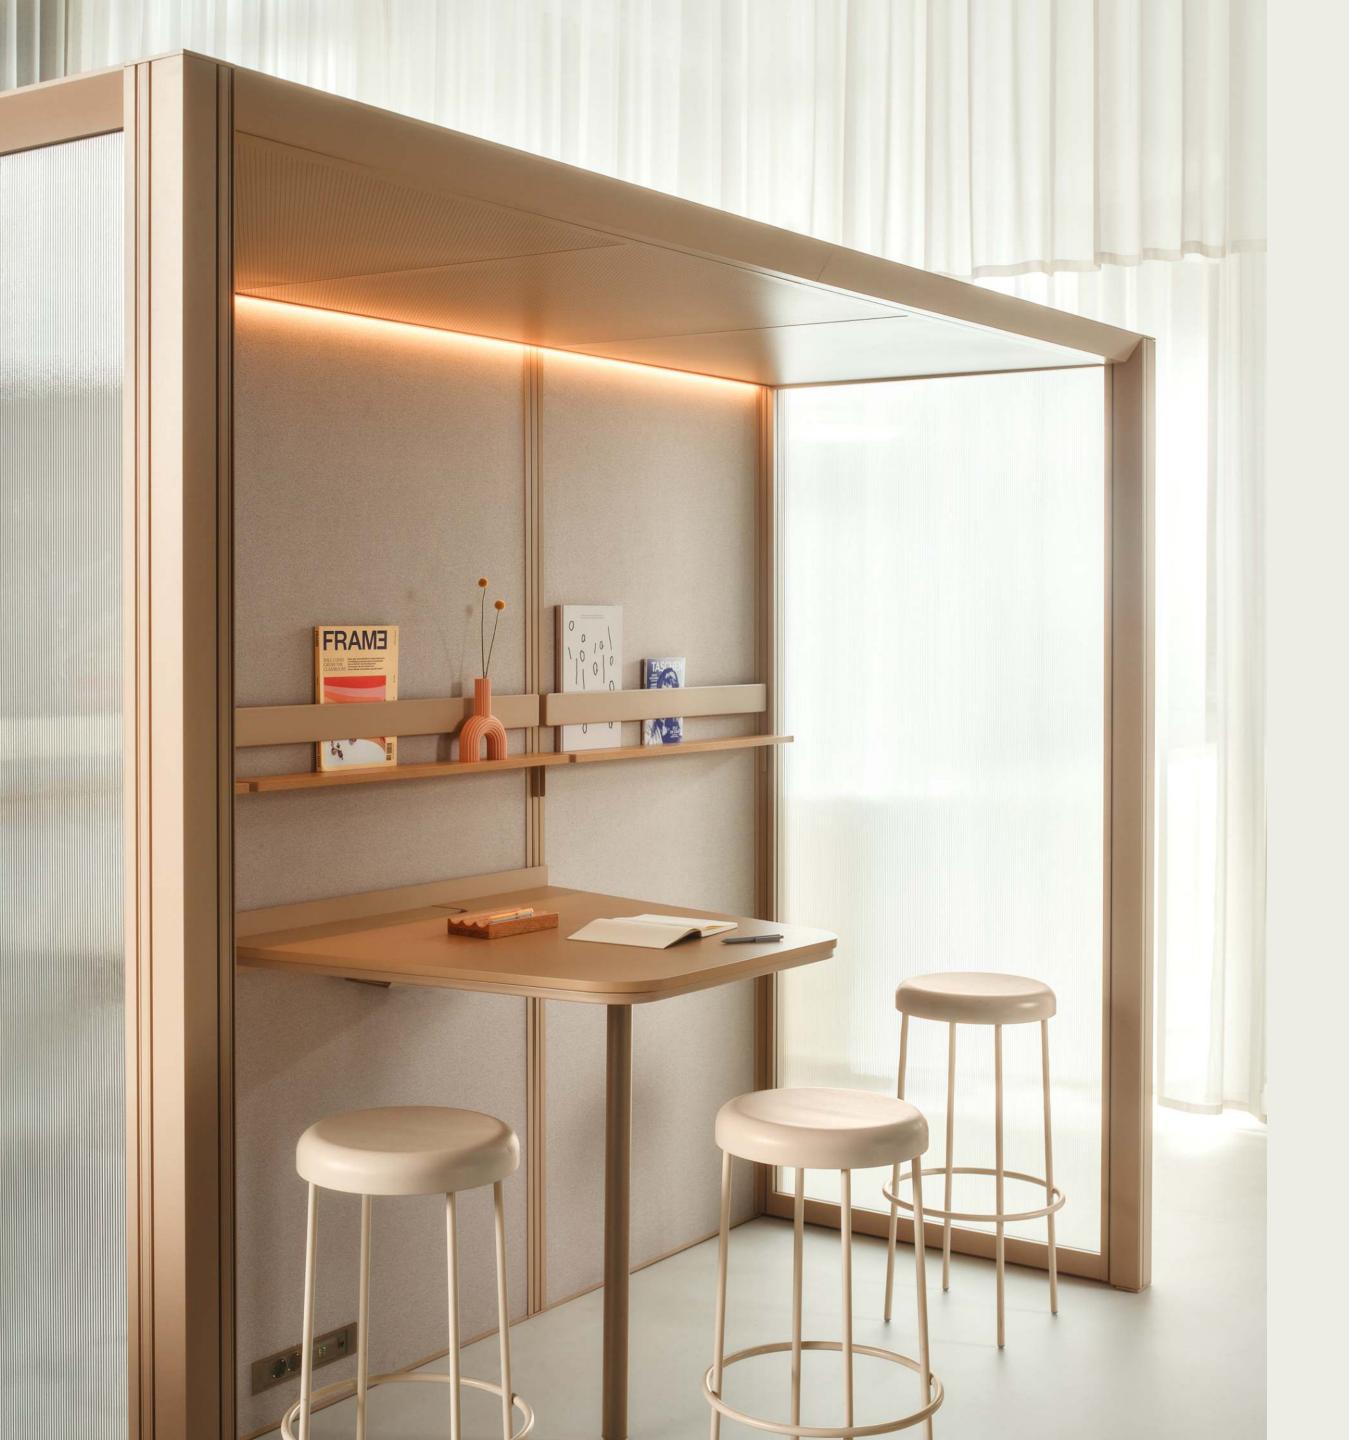

### Meet

32 ready-to-use meeting spaces with wall-mounted shelves and cabinets

## Work

23 ready-to-use workstations for sitting and standing; personal spaces or hot desks

## Lounge

16 configurations for chill out areas that prioritize comfort and relaxation