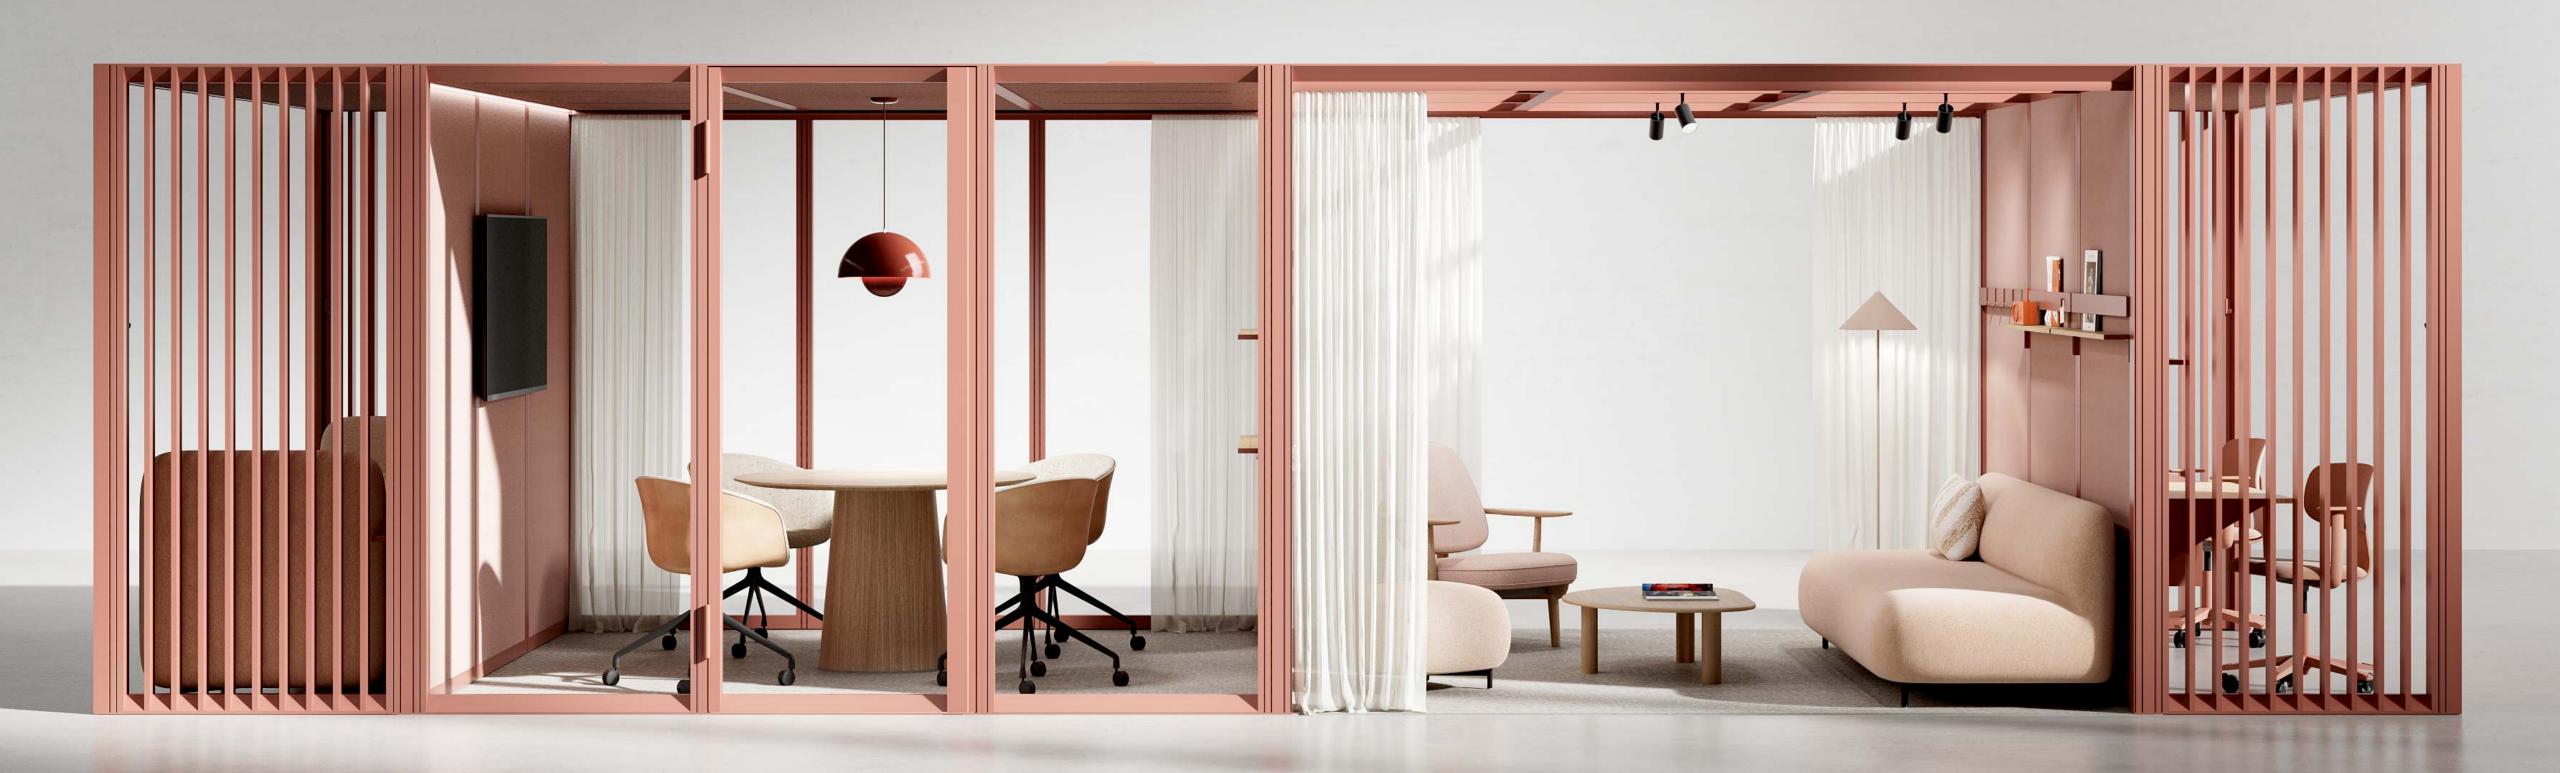

# The room for every office task

Choose from 100+ ready-to-use rooms of different functions and sizes. Designed by architects. Based on real office floorplans.

### Meet

32 ready-to-use meeting spaces with wall-mounted shelves and cabinets

## Work

23 ready-to-use workstations for sitting and standing; personal spaces or hot desks

## Lounge

16 configurations for chill out areas that prioritize comfort and relaxation