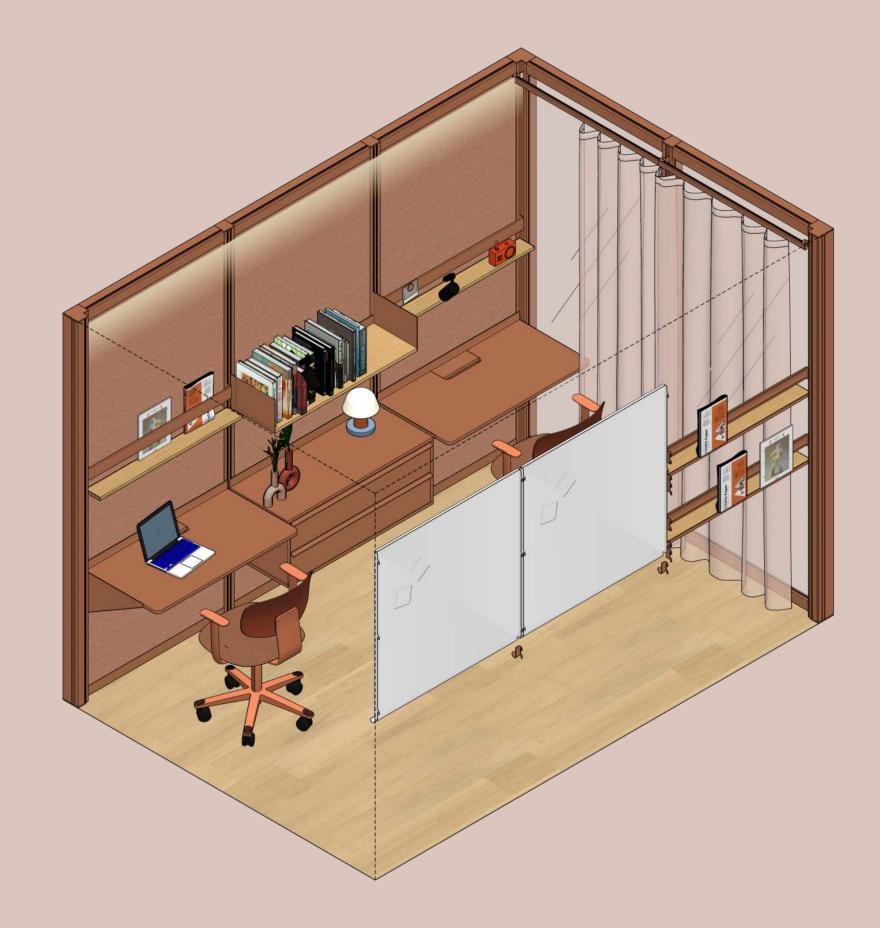

## Support

6 complementary rooms, essential to office management, incl. cloakroom and copy point

Complete room

Work 2x3 p2.v1.C

1. Construction

2. System furniture and accessories

3. Third party fit-out

## OmniRoom Furniture Set

**Shelves** Cabinets Desks & displays

## Wall-mounted system of furniture

Every element can be hung on any wall and at any height for unprecedented accessibility and simplicity.