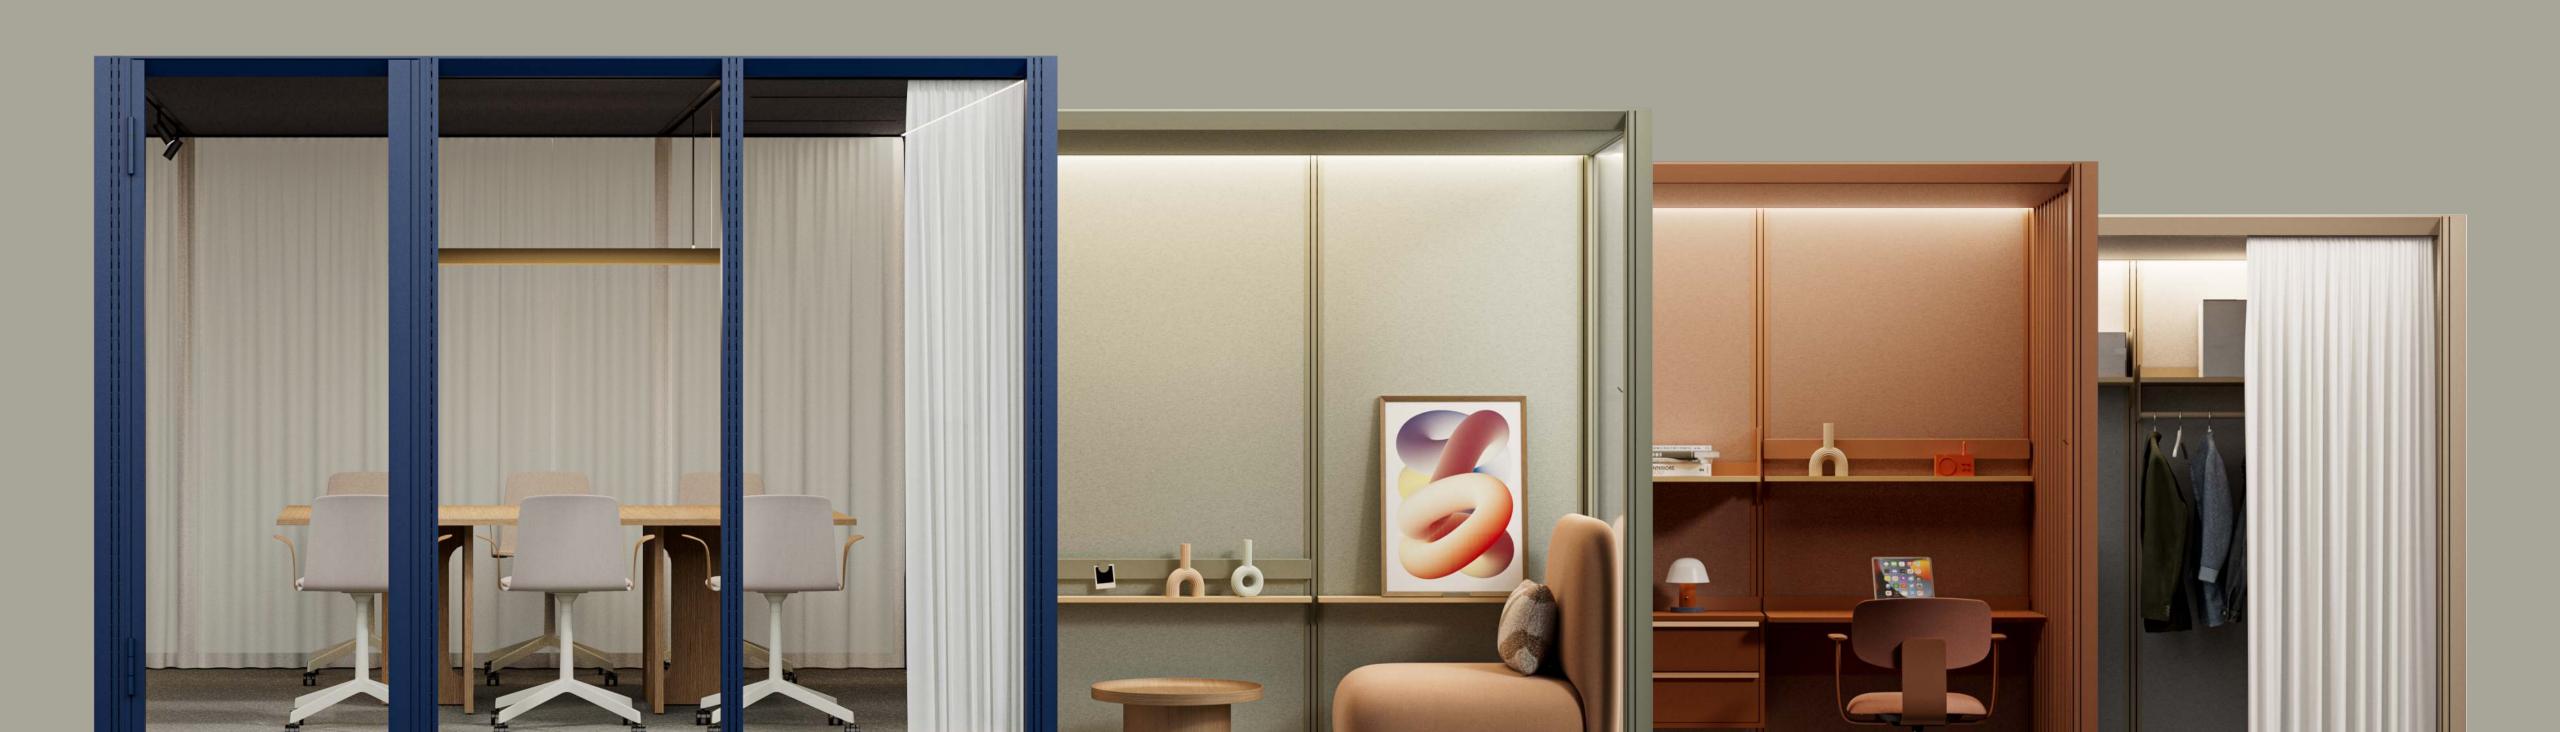

## The most complex and flexible office system

Countless ways of arranging employees' comfort. Mix, arrange and rearrange easily to build a flexible, human-centered workspace.

## Ultimately comprehensive

From space dividers, to small free-standing rooms, to big multi-funcional hubs. OmniRoom can serve any office purpose.

# The room for every office task

Choose from 100+ ready-to-use rooms of different functions and sizes. Designed by architects. Based on real office floorplans.