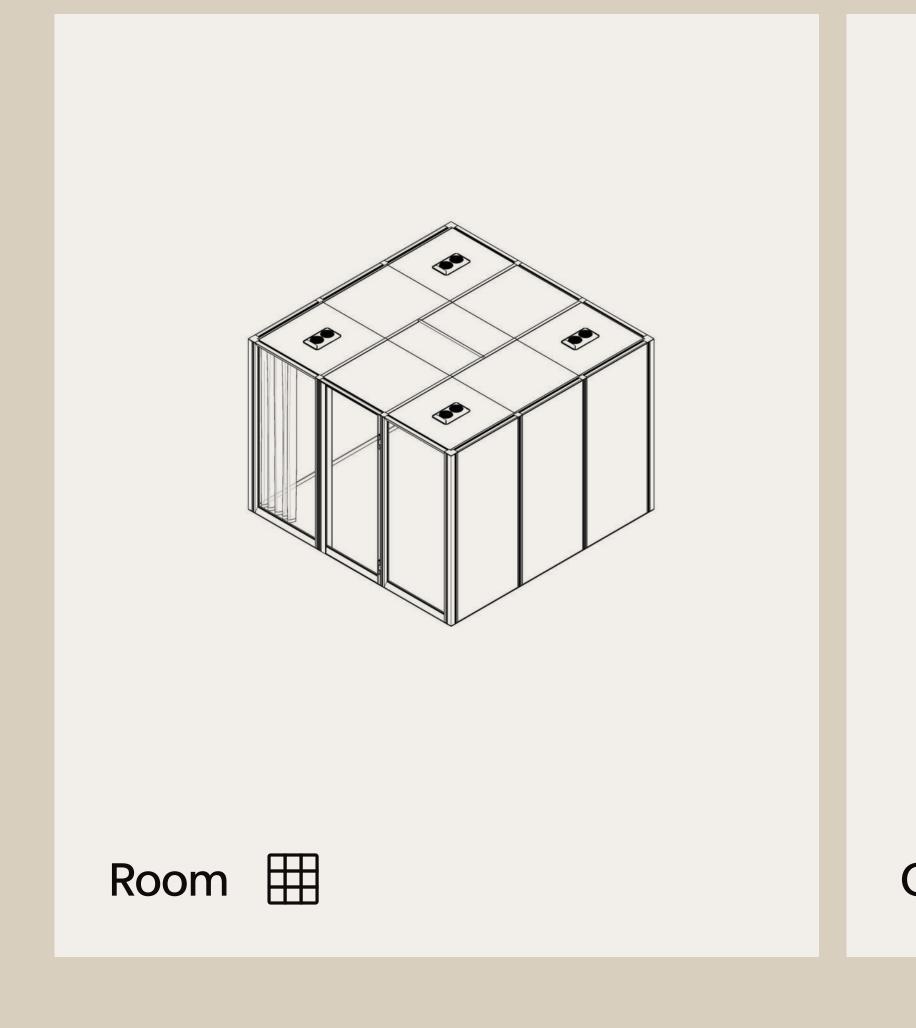

## Support

6 complementary rooms, essential to office management, incl. cloakroom and copy point

Complete room

Work 2x3 p2.v1.C

1. Construction

2. System furniture and accessories

3. Third party fit-out