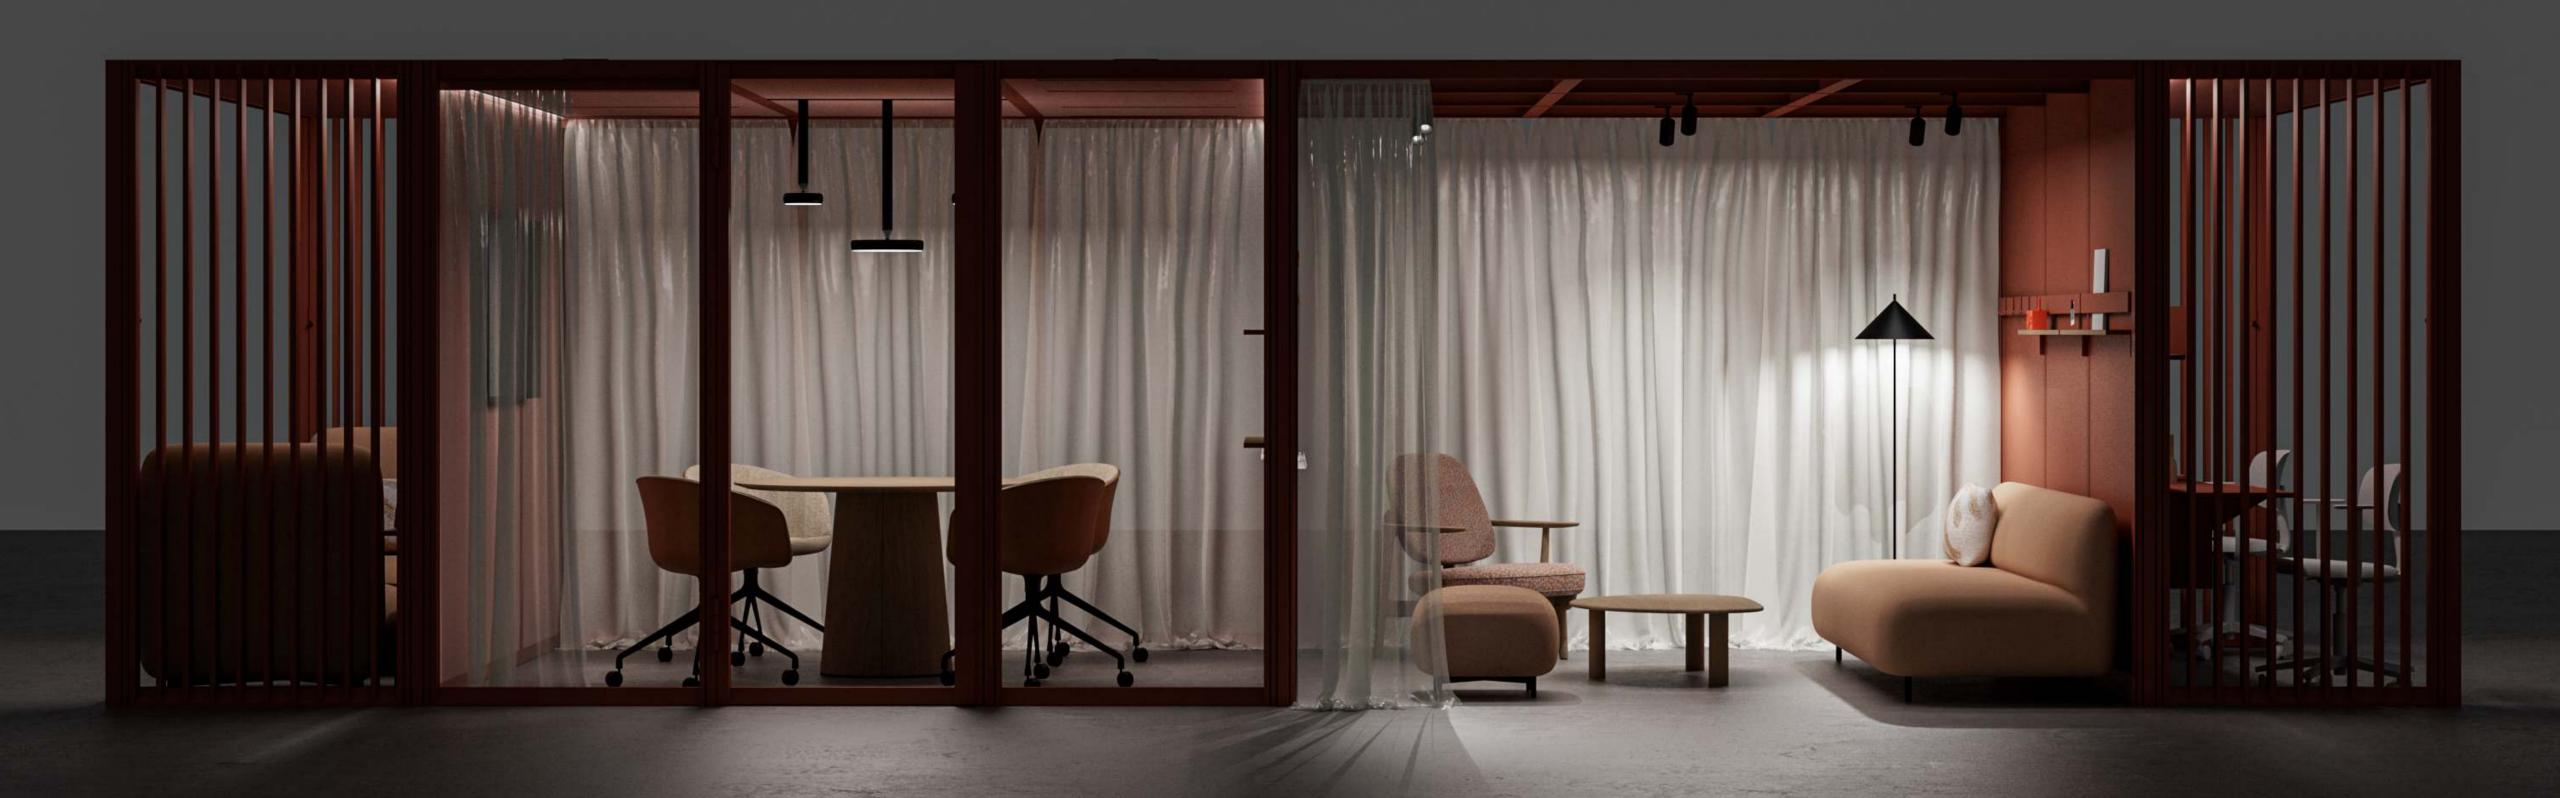

# The room for every office task

Choose from 100+ ready-to-use rooms of different functions and sizes. Designed by architects. Based on real office floorplans.

### Meet

32 ready-to-use meeting spaces with wall-mounted shelves and cabinets

## Work

23 ready-to-use workstations for sitting and standing; personal spaces or hot desks

## Lounge

16 configurations for chill out areas that prioritize comfort and relaxation