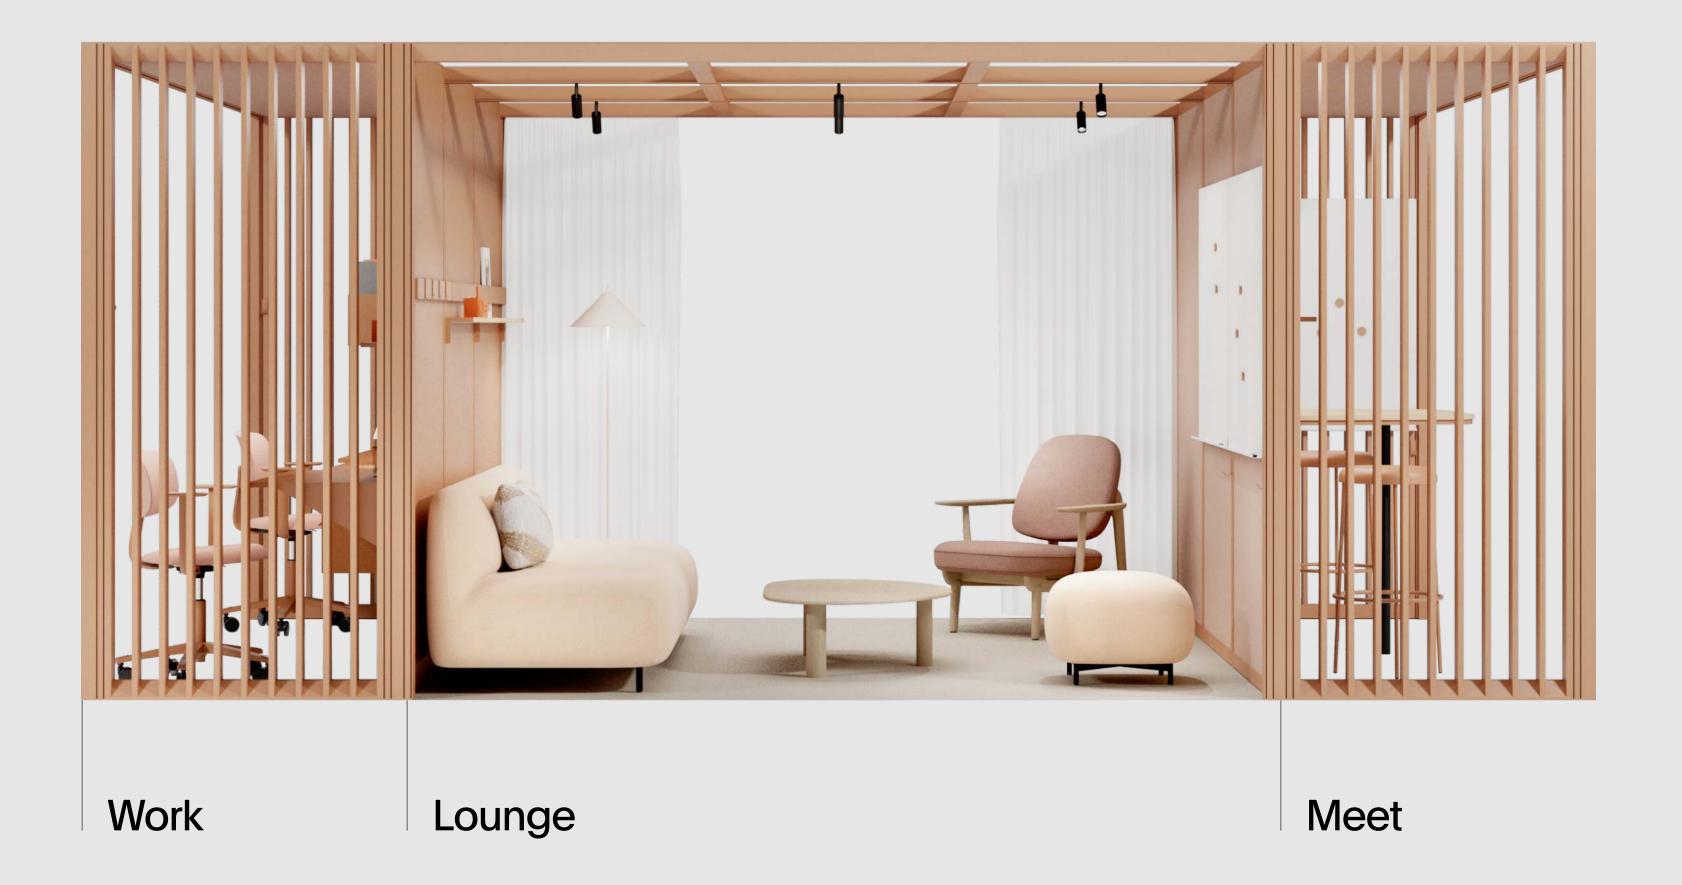

# The room for every office task

Choose from 100+ ready-to-use rooms of different functions and sizes. Designed by architects. Based on real office floorplans.

### Meet

32 ready-to-use meeting spaces with wall-mounted shelves and cabinets

## Work

23 ready-to-use workstations for sitting and standing; personal spaces or hot desks

## Lounge

16 configurations for chill out areas that prioritize comfort and relaxation