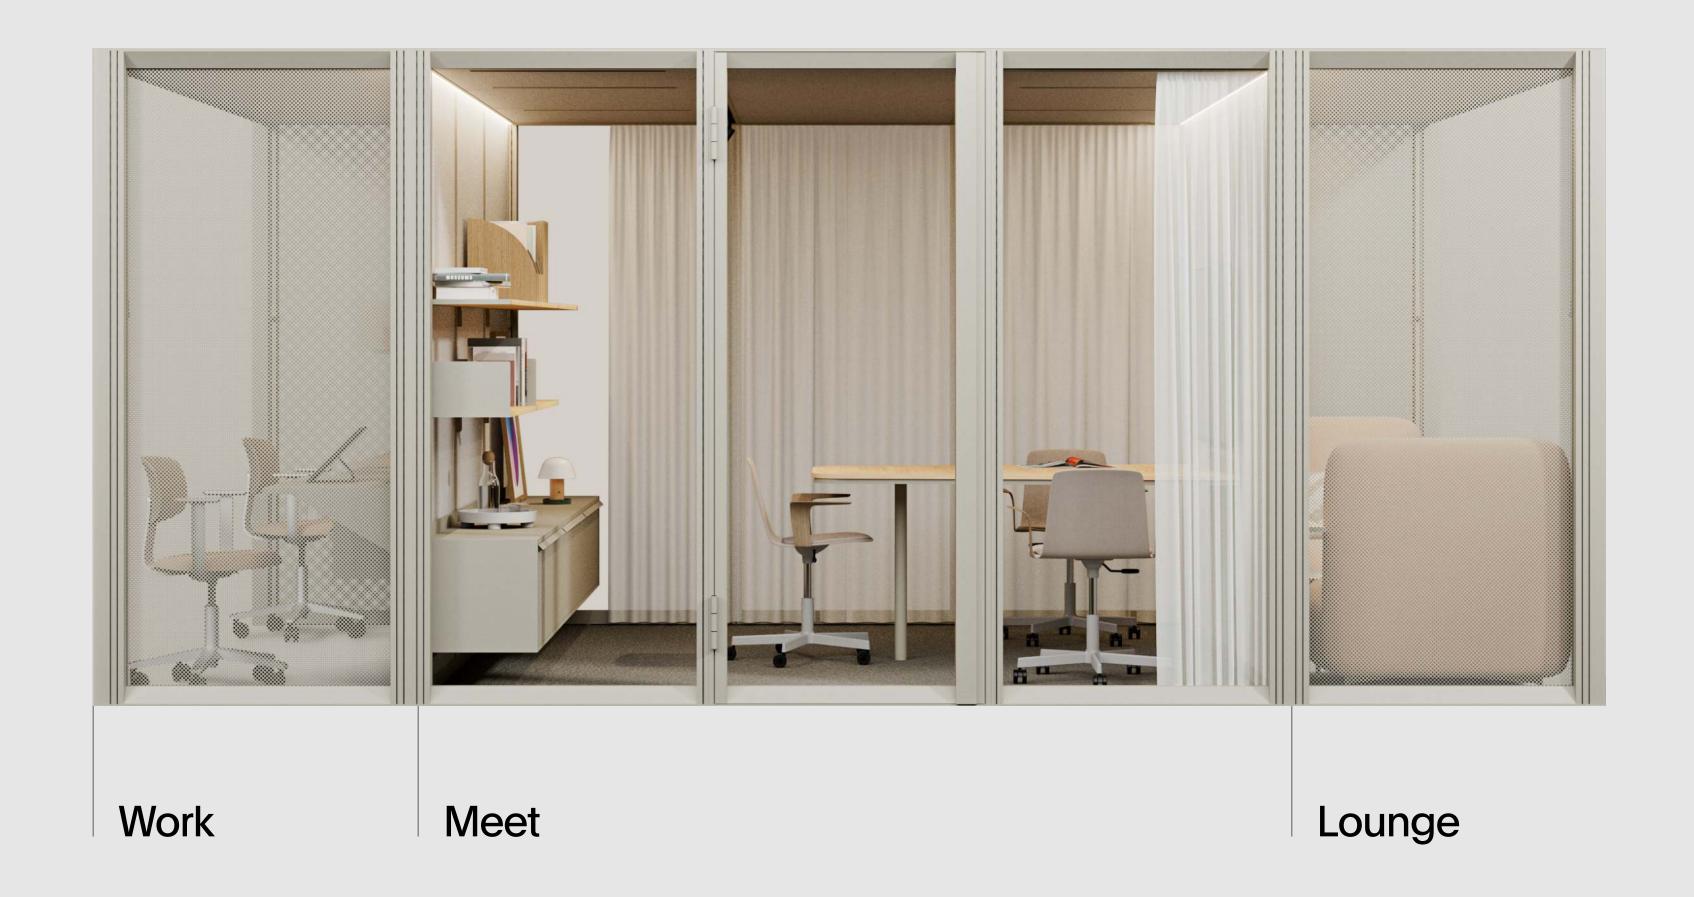

# The room for every office task

Choose from 100+ ready-to-use rooms of different functions and sizes. Designed by architects. Based on real office floorplans.

### Meet

32 ready-to-use meeting spaces with wall-mounted shelves and cabinets

## Work

23 ready-to-use workstations for sitting and standing; personal spaces or hot desks

## Lounge

16 configurations for chill out areas that prioritize comfort and relaxation