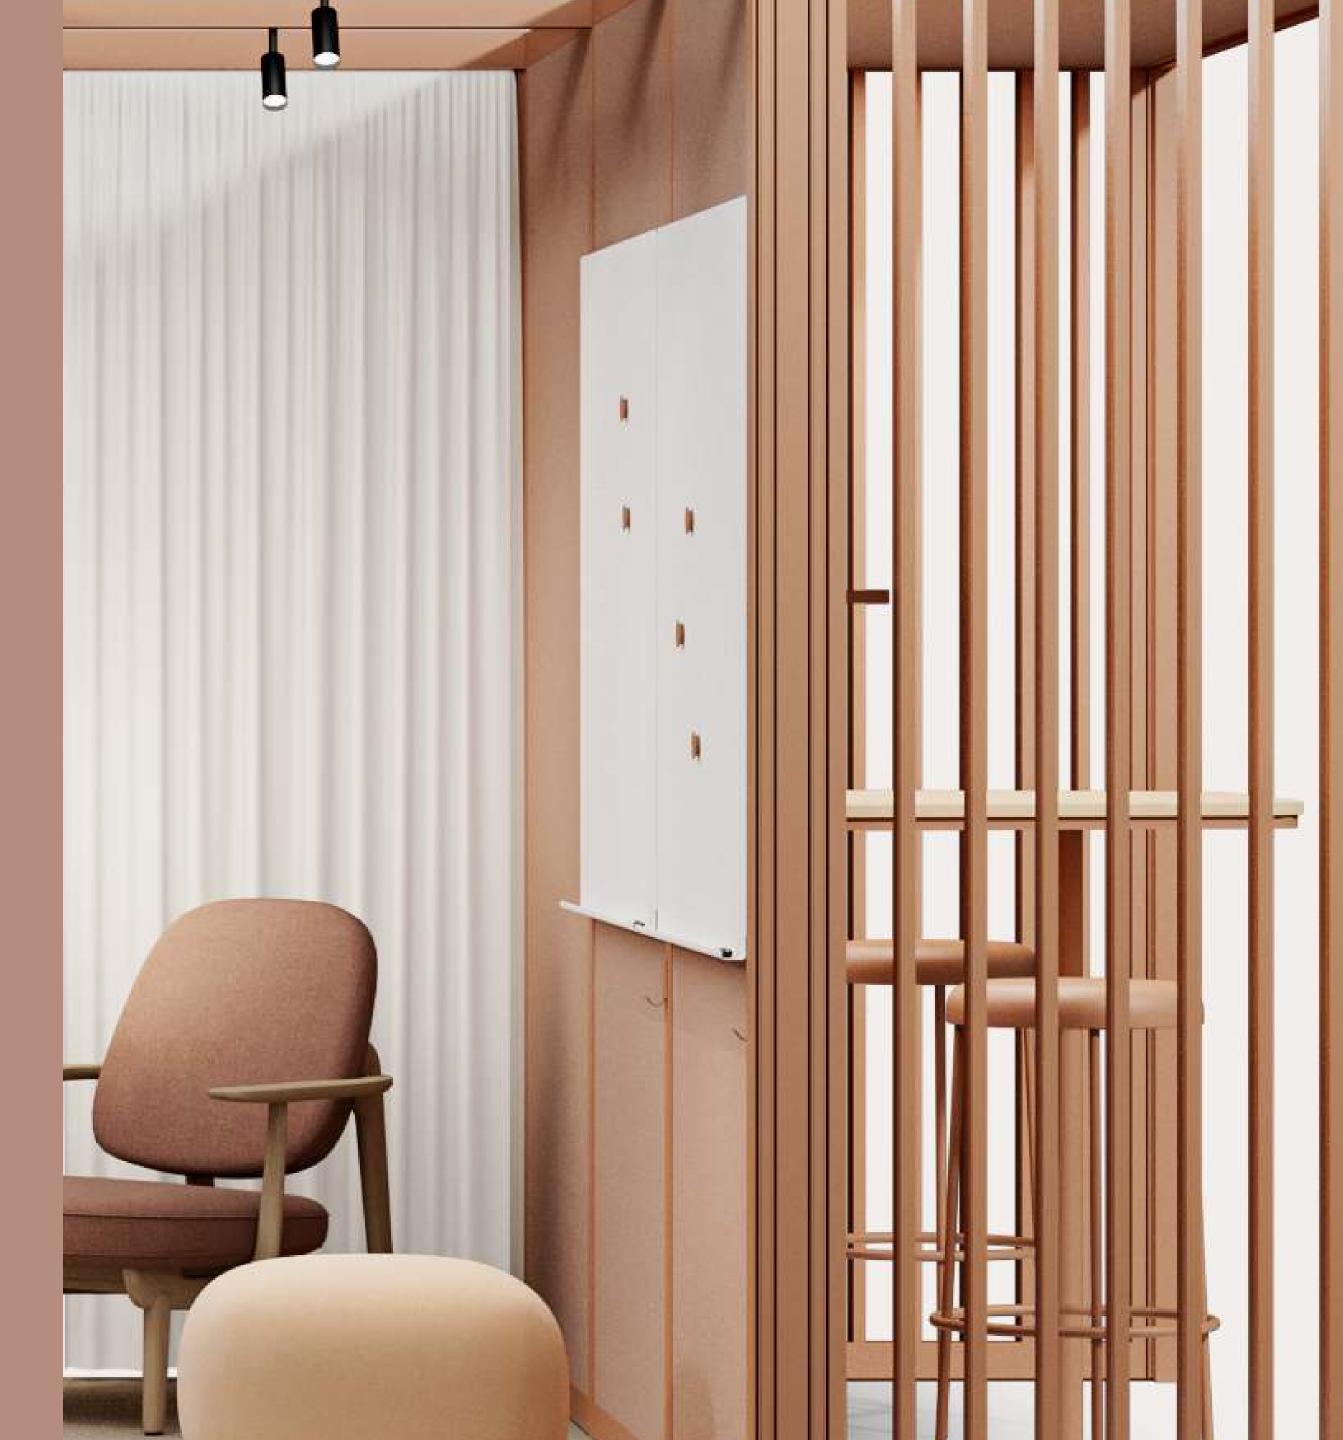

## OmniRoom Furniture Set

**Shelves** Cabinets Desks & displays

## Wall-mounted system of furniture

Every element can be hung on any wall and at any height for unprecedented accessibility and simplicity.

### Quick arrangement

Add wall-mounted furniture to any wall and at any height for your team's needs and comfort.