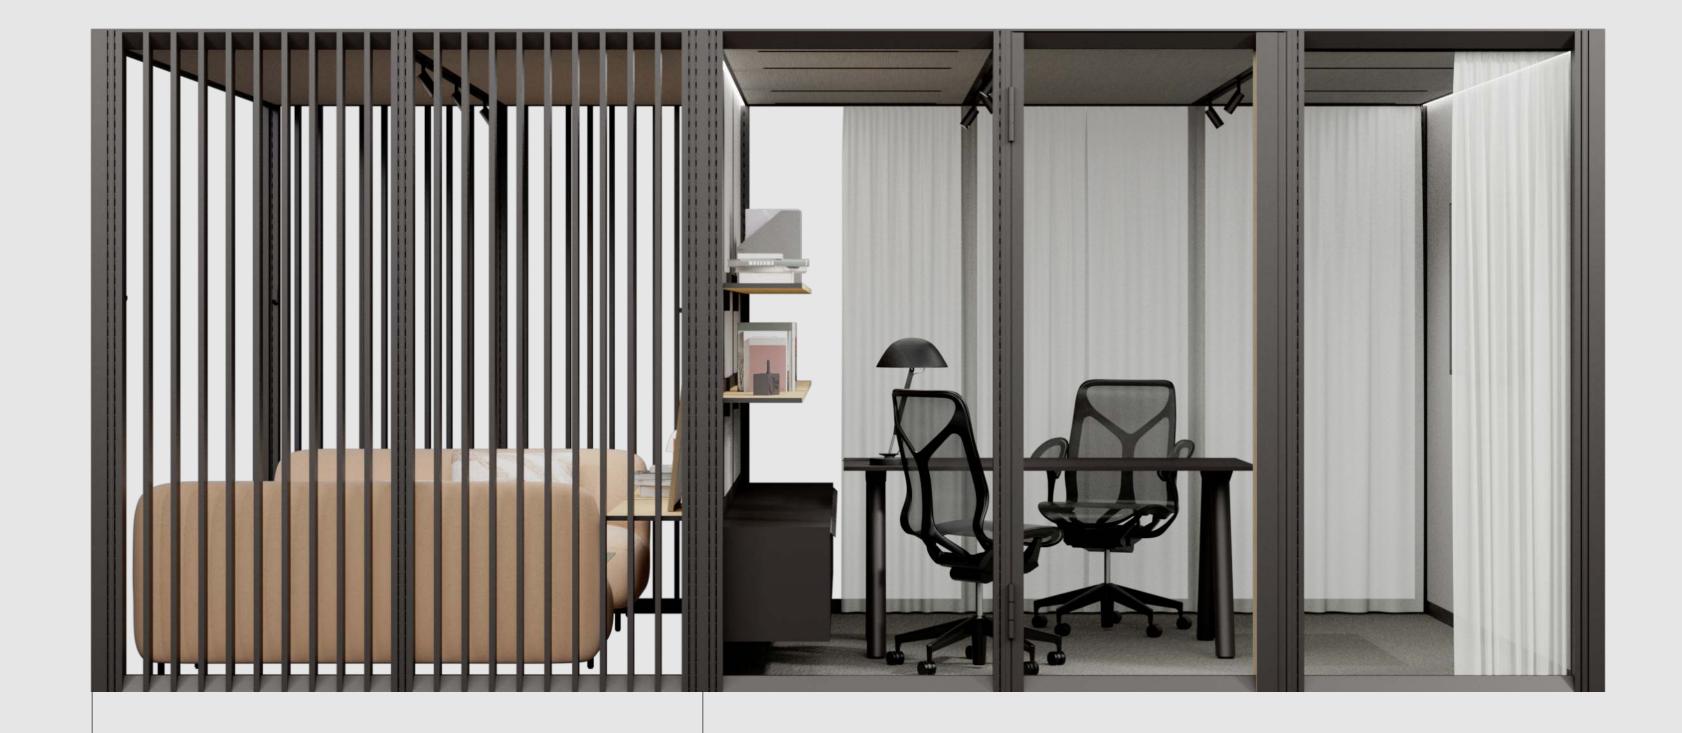

### Meet

32 ready-to-use meeting spaces with wall-mounted shelves and cabinets

## Work

23 ready-to-use workstations for sitting and standing; personal spaces or hot desks