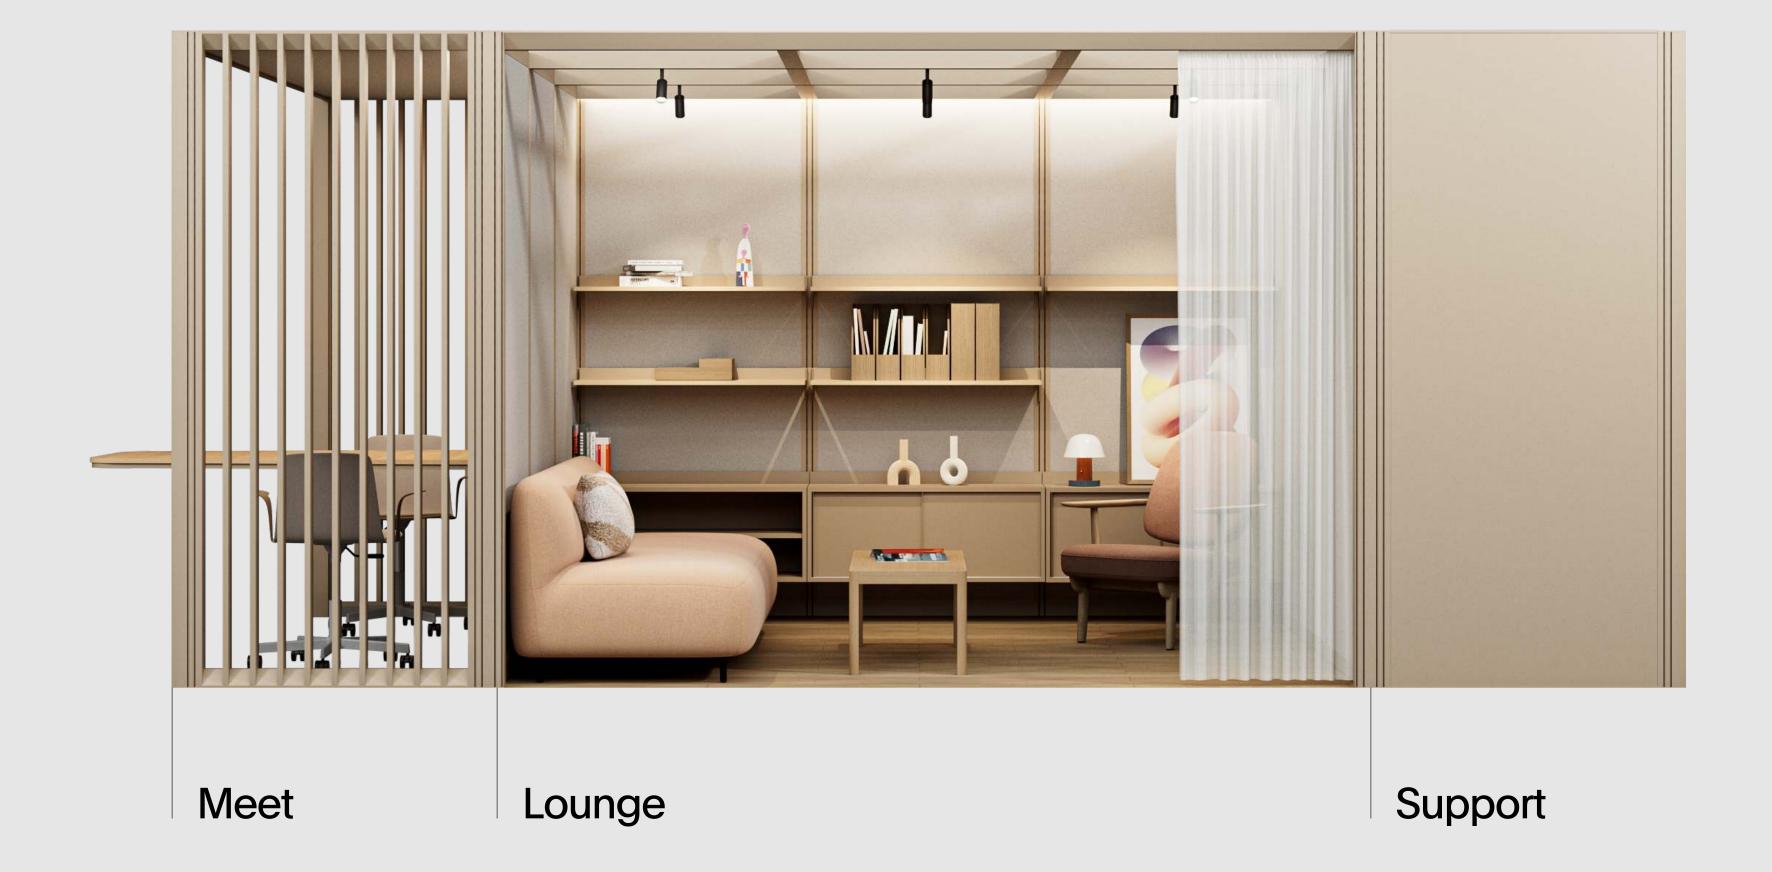

### Meet

32 ready-to-use meeting spaces with wall-mounted shelves and cabinets

## Lounge

16 configurations for chill out areas that prioritize comfort and relaxation

## Support

6 complementary rooms, essential to office management, incl. cloakroom and copy point

Complete room

Work 2x3 p2.v1.C

1. Construction

2. System furniture and accessories

3. Third party fit-out