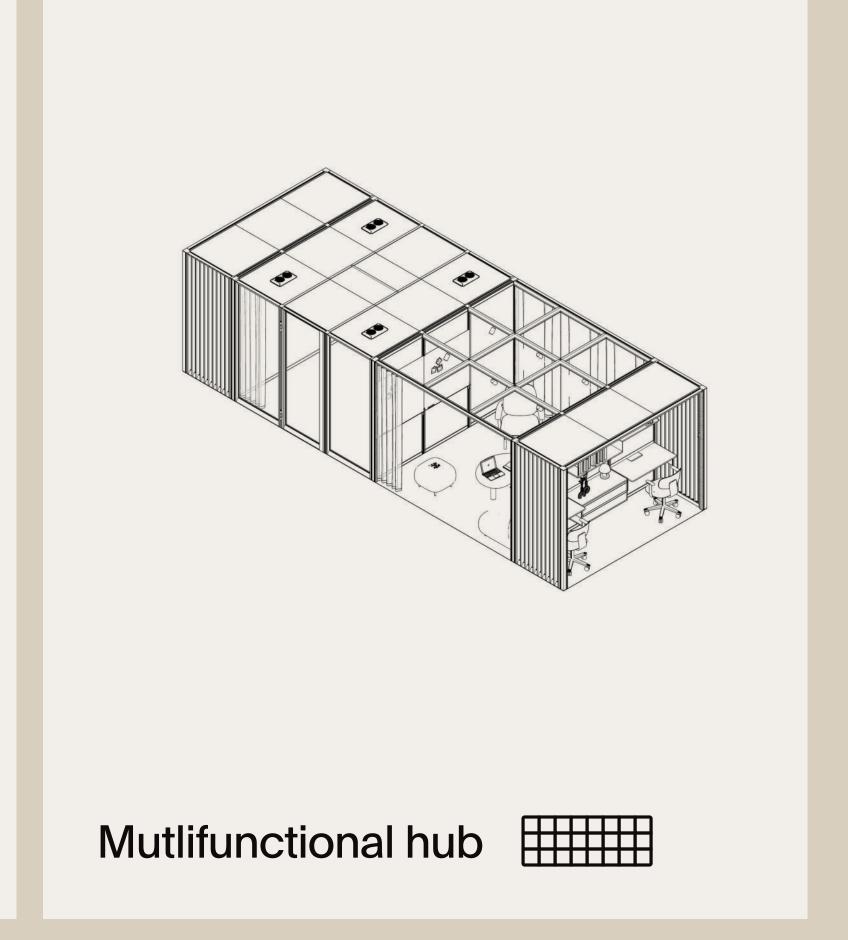

## Ultimately comprehensive

From space dividers, to small free-standing rooms, to big multi-funcional hubs. OmniRoom can serve any office purpose.

## Support

6 complementary rooms, essential to office management, incl. cloakroom and copy point

Complete room

Work 2x3 p2.v1.C

1. Construction

2. System furniture and accessories

3. Third party fit-out