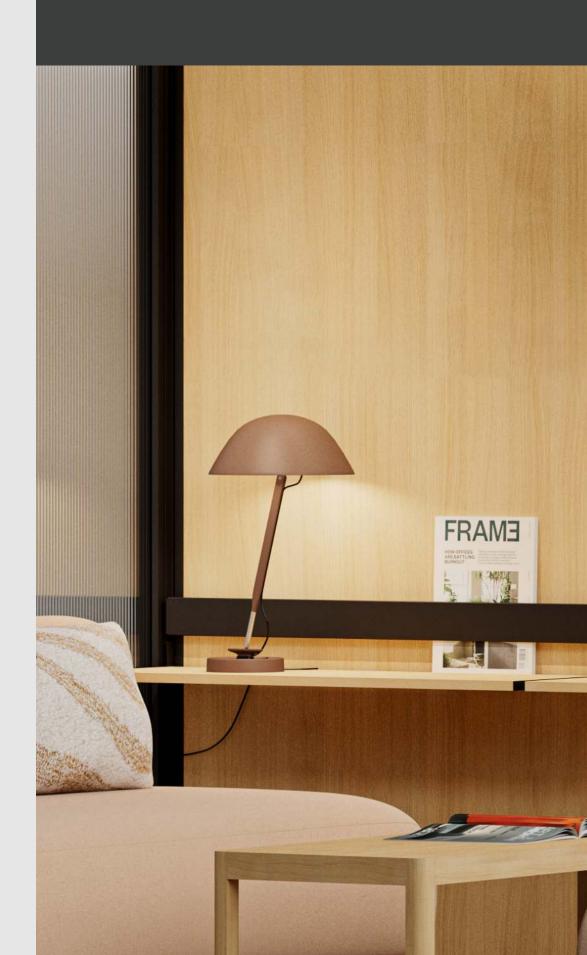

### Meet

32 ready-to-use meeting spaces with wall-mounted shelves and cabinets

## Work

23 ready-to-use workstations for sitting and standing; personal spaces or hot desks

## Lounge

16 configurations for chill out areas that prioritize comfort and relaxation

## Support

6 complementary rooms, essential to office management, incl. cloakroom and copy point

Complete room

Work 2x3 p2.v1.C

1. Construction

2. System furniture and accessories

3. Third party fit-out