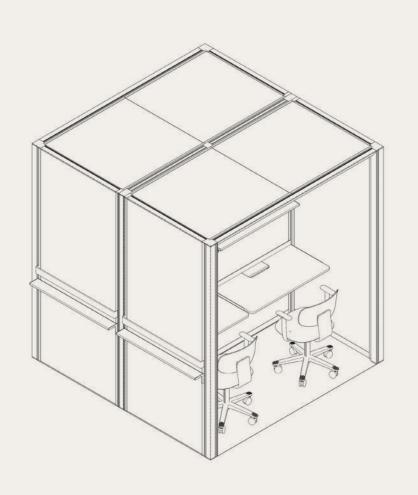

## Work

23 ready-to-use workstations for sitting and standing; personal spaces or hot desks