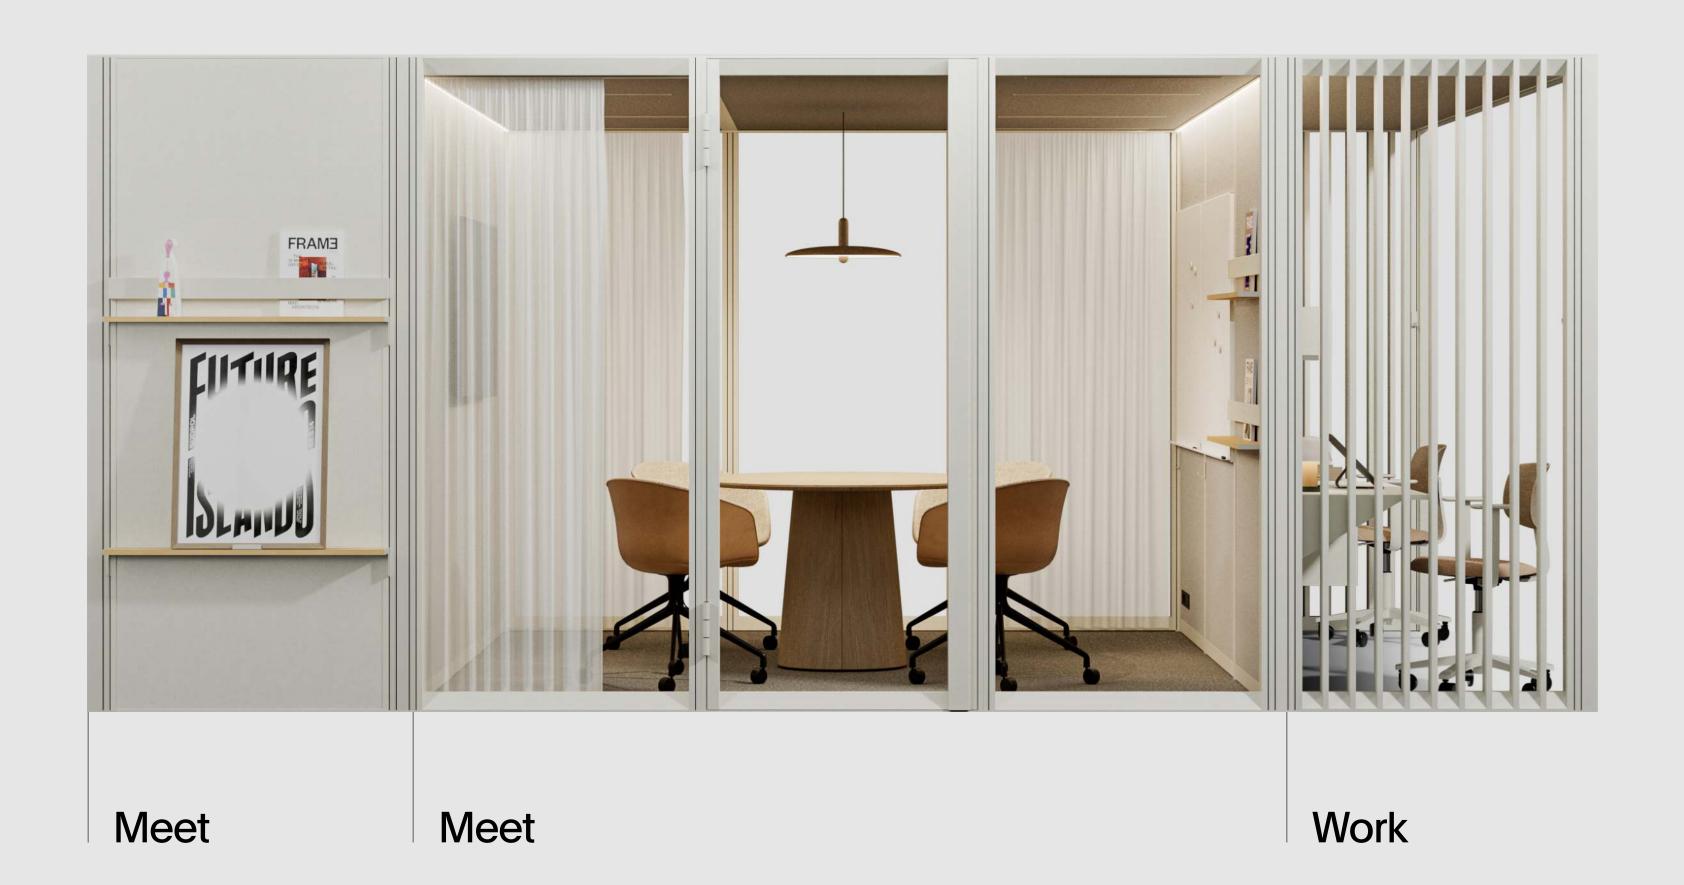

# The room for every office task

Choose from 100+ ready-to-use rooms of different functions and sizes. Designed by architects. Based on real office floorplans.

### Meet

32 ready-to-use meeting spaces with wall-mounted shelves and cabinets

## Work

23 ready-to-use workstations for sitting and standing; personal spaces or hot desks