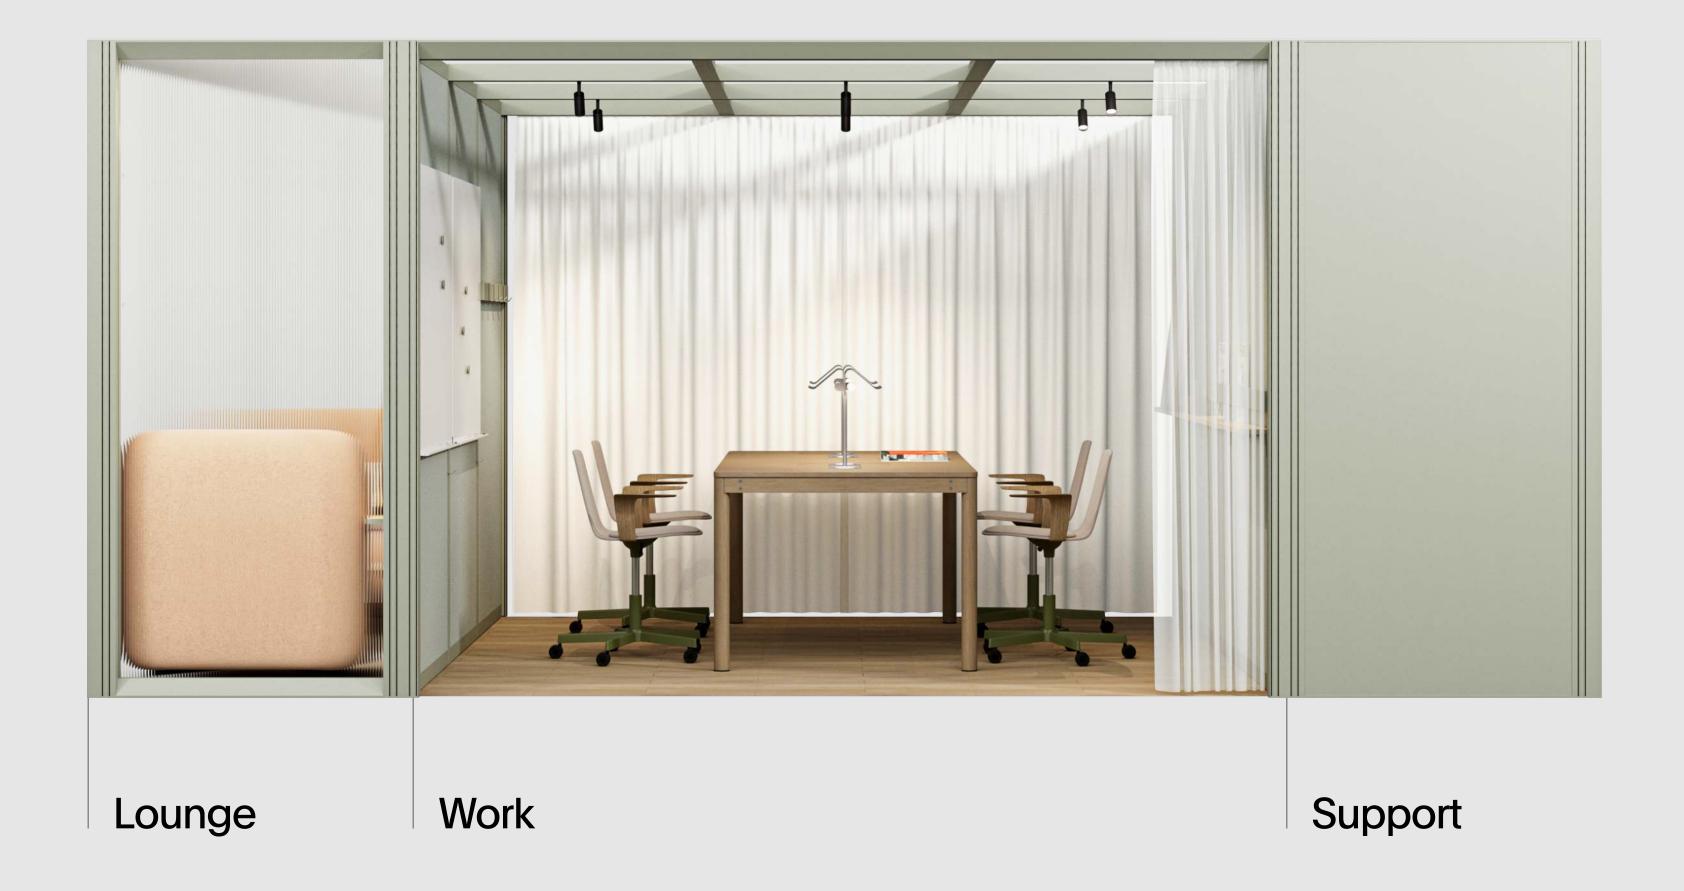

# The room for every office task

Choose from 100+ ready-to-use rooms of different functions and sizes. Designed by architects. Based on real office floorplans.

## Work

23 ready-to-use workstations for sitting and standing; personal spaces or hot desks

## Lounge

16 configurations for chill out areas that prioritize comfort and relaxation

## Support

6 complementary rooms, essential to office management, incl. cloakroom and copy point

Complete room

Work 2x3 p2.v1.C

1. Construction

2. System furniture and accessories

3. Third party fit-out