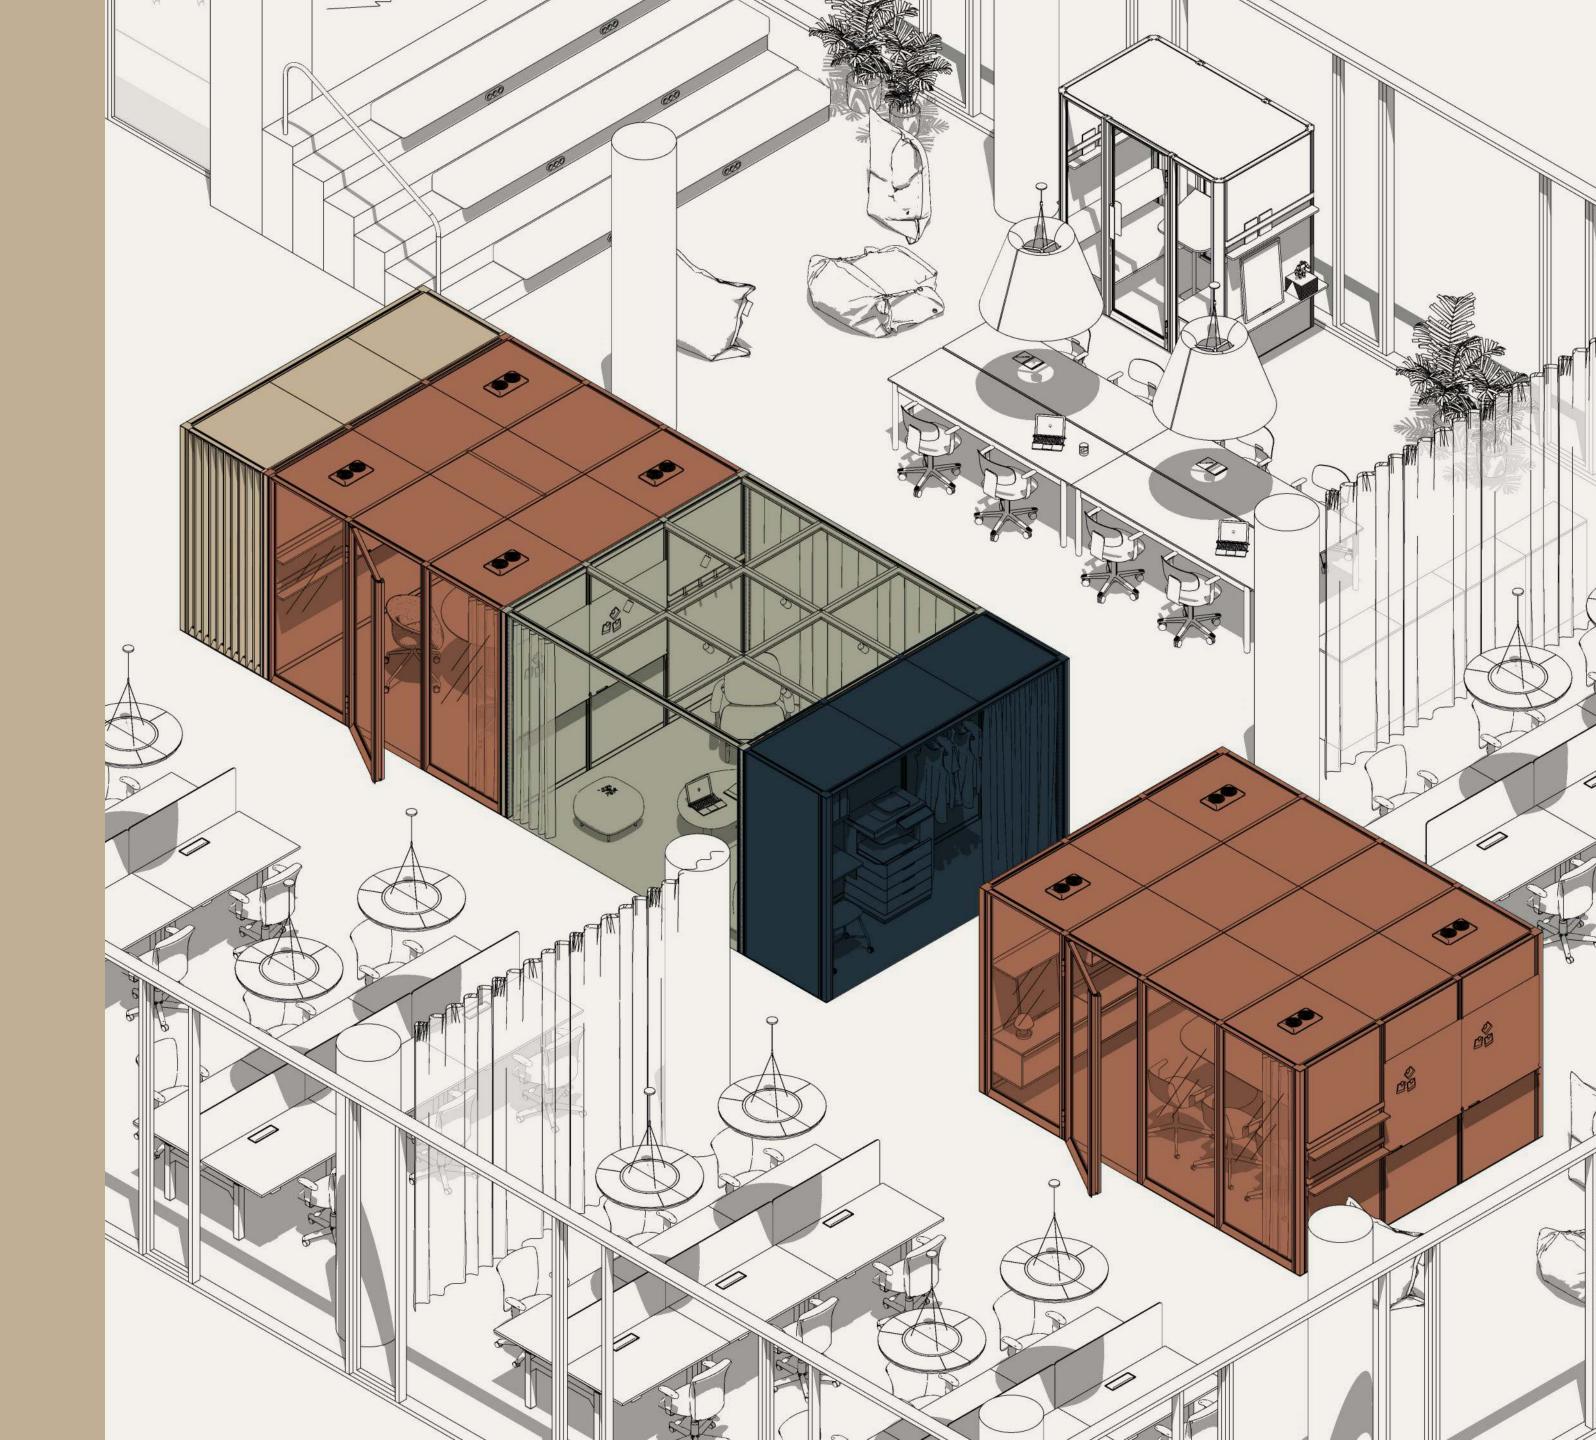

## The most complex and flexible office system

Countless ways of arranging employees' comfort. Mix, arrange and rearrange easily to build a flexible, human-centered workspace.

## Ultimately comprehensive

From space dividers, to small free-standing rooms, to big multi-funcional hubs. OmniRoom can serve any office purpose.

# The room for every office task

Choose from 100+ ready-to-use rooms of different functions and sizes. Designed by architects. Based on real office floorplans.