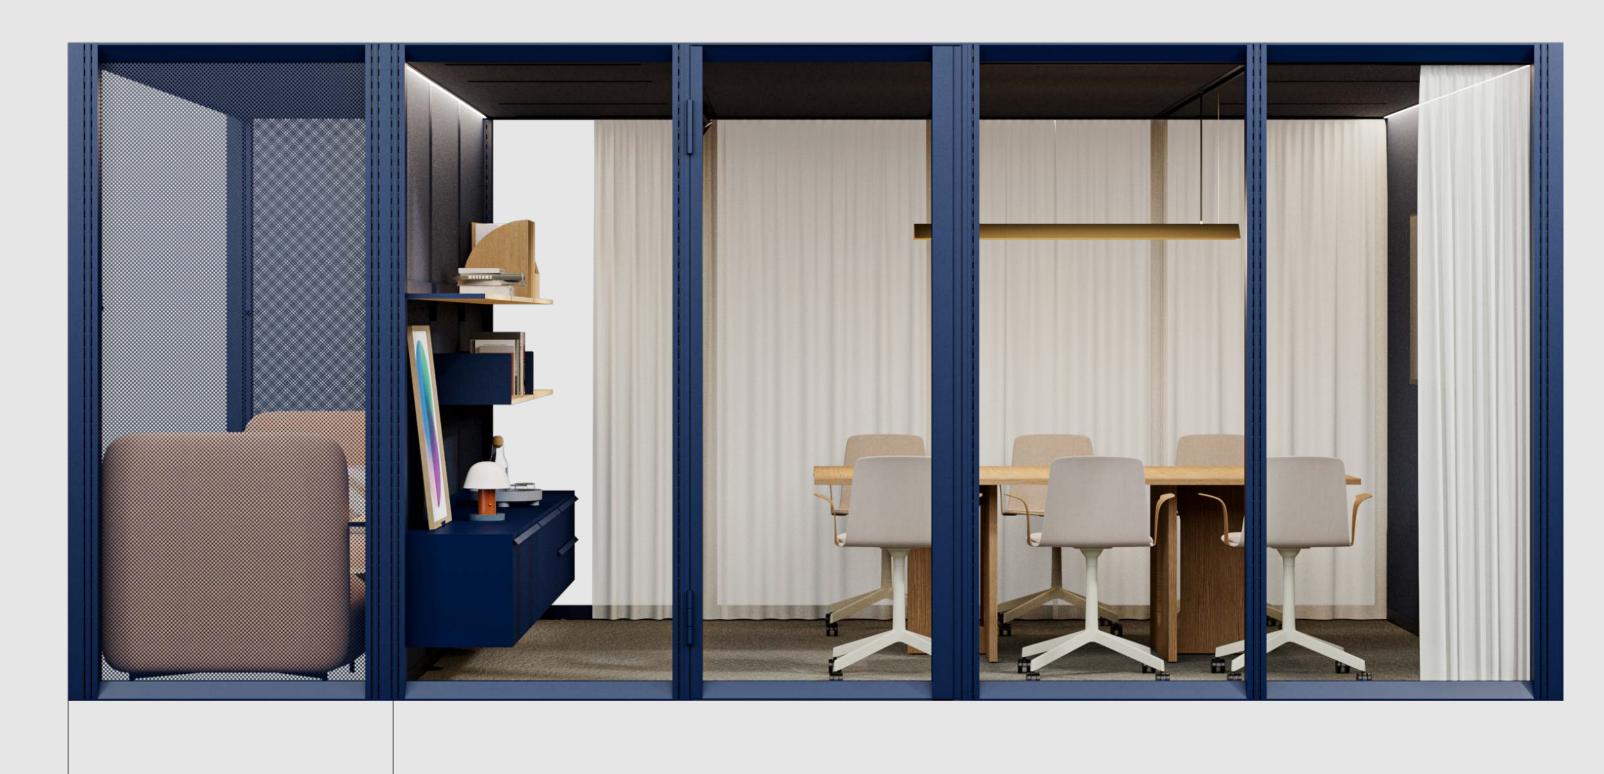

### Meet

32 ready-to-use meeting spaces with wall-mounted shelves and cabinets

## OmniRoom Furniture Set

**Shelves** Cabinets Desks & displays

## Wall-mounted system of furniture

Every element can be hung on any wall and at any height for unprecedented accessibility and simplicity.